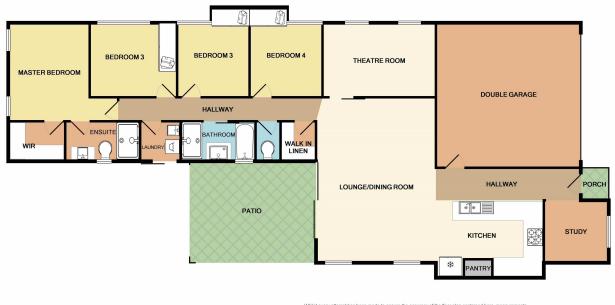

## THE PROPERTY

- 4 bedrooms with built-in wardrobes

2

- Master bedroom features walk-in wardrobe & private ensuite with double shower

- Large open-plan living/dining area
- Spacious kitchen equipped with stone benches, dishwasher and plenty of
- space
- Separate spacious theatre room
- Family-size main bathroom with shower, bathtub & separate toilet
- Rear covered patio area
- Quiet street surrounded by other high-qual