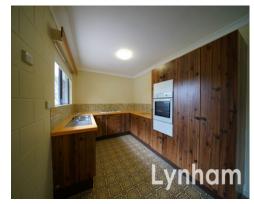

THE PROPERTY:

3

- 3 bedrooms with built-ins
- Fully air-conditioned
- 3 bedrooms and lounge carpeted
- Separate Lounge and dining
- Internal Laundry
- Single lock-up garage
- Corner Block
- Fully fenced