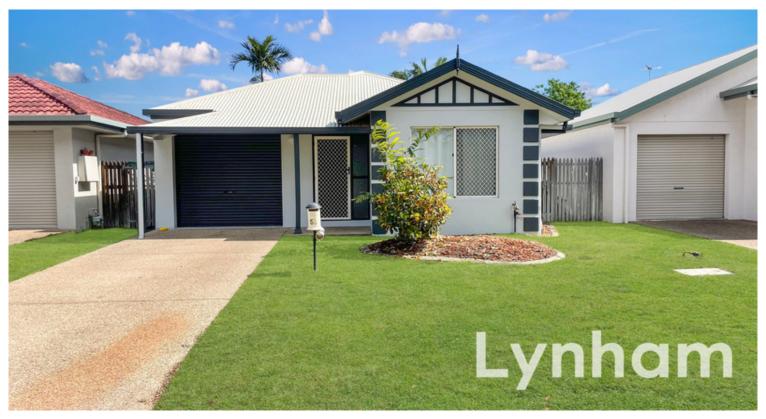

## Fully Repainted - 3 Bedroom Home In Kirwan

This three-bedroom cottage is perfect for the young family looking for their first home, a downsizer or investor.

Featuring three bedrooms, all with built-ins, a combined living and dining room and functional kitchen, and one car garage, it is set on a low maintenance 352sqm allotment.

## THE PROPERTY

- 3 bedrooms with built-in wardrobes
- Central kitchen with ample storage
- Open plan lounge & dining room
- Main bathroom with separate shower, bathtub & toilet
- Rear Patio overlooking backyard & garden shed
- Repainted inside and out with new carpets
- Single garage
- New turf and fully irrigated
- Fully fenced 352sqm allotment