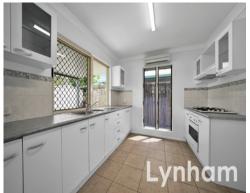

## THE PROPERTY

- 3 bedrooms with built-in wardrobes
- Central kitchen with ample storage
- Open plan lounge & dining room
- Main bathroom with separate shower, bathtub & toilet
- Rear Patio overlooking backyard & garden shed
- Repainted inside and out with new carpets
- Single garage
- New turf and fully irrigated
- Fully fenced 352sqm allotment