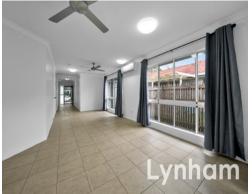

## THE PROPERTY

- 3 bedrooms with built-in wardrobes
- Central kitchen with ample storage
- Open plan lounge & dining room
- Main bathroom with separate shower, bathtub & toilet
- Rear Patio overlooking backyard & garden shed
- Repainted inside and out with new carpets
- Single garage
- New turf and fully irrigated
- Fully fenced 352sqm allotment