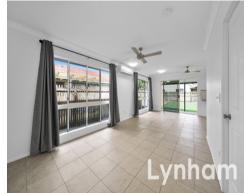

## THE PROPERTY

- 3 bedrooms with built-in wardrobes
- Central kitchen with ample storage
- Open plan lounge & dining room
- Main bathroom with separate shower, bathtub & toilet
- Rear Patio overlooking backyard & garden shed
- Repainted inside and out with new carpets
- Single garage
- New turf and fully irrigated
- Fully fenced 352sqm allotment