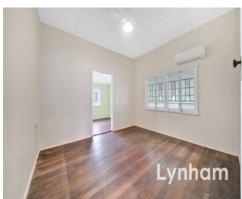

## THE PROPERTY

- 3 bedrooms
- Kitchen with ample storage
- Large open-plan living/dining room
- Main bathroom with separate shower & bath
- Fully fenced
- Wrap around patio
- Undercover parking
- Rear yard not included with property area to be fenced off