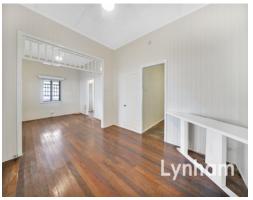

## THE PROPERTY

- 3 bedrooms
- Kitchen with ample storage
- Large open-plan living/dining room
- Main bathroom with separate shower & bath
- Fully fenced
- Wrap around patio
- Undercover parking
- Rear yard not included with property area to be fenced off