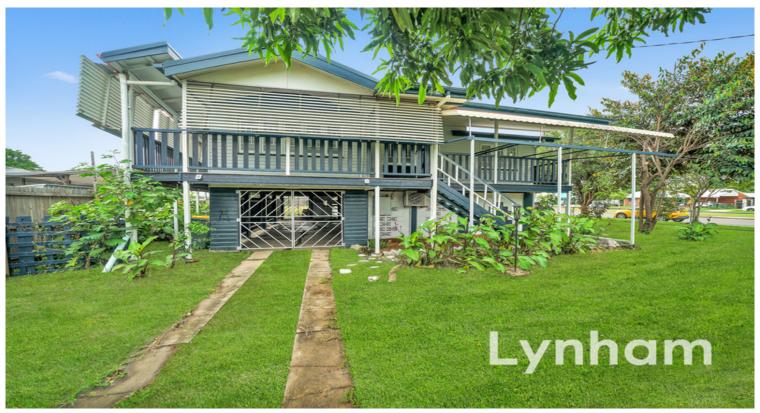

## **Highset Home In central Location**

This home has ample space, with three bedrooms upstairs, an open-plan living & additional storage space downstairs. In a perfect location, this property isn't to be missed!

## THE PROPERTY

- 3 bedrooms
- Kitchen with ample storage
- Large open-plan living/dining room
- Main bathroom with separate shower & bath
- Fully fenced
- Wrap around patio
- Undercover parking
- Rear yard not included with property area to be fenced off