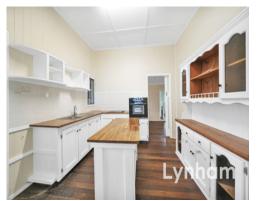

## THE PROPERTY

- 3 bedrooms
- Kitchen with ample storage
- Large open-plan living/dining room
- Main bathroom with separate shower & bath
- Fully fenced
- Wrap around patio
- Undercover parking
- Rear yard not included with property area to be fenced off