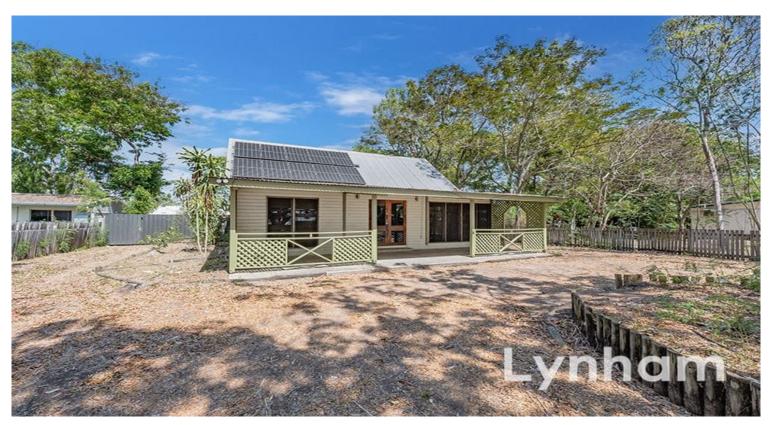

## **Under Contract By Nathan Lynham 0427695162**

This uniquely appointed A-frame home offers an affordable entry into the large block lifestyle, only a stone's throw away from local conveniences. Set on a large 1,619 sqm block with the added benefit of rear block access via Chester Court, this home offers the potential to add to the block a shed or pool and still have plenty of yard space.

## THE PROPERTY

- Fully repainted with new carpets
- Large main open planned living/dining area as you enter the property
- Dining room adjoining the kitchen
- Spacious kitchen with ample cupboard and bench space
- Main bedroom downstairs with built-in wardrobe & air conditioning
- 2 bedrooms upstairs with air conditioning
- Main bathroom with combined shower/bathtub & separate toilet
- External laundry at the rear of the home
- Enclosed patio area at the rear of the home
- 6.6kw solar system