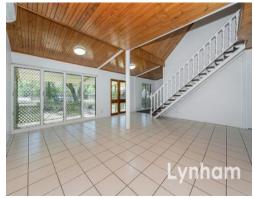

## THE PROPERTY

- Fully repainted with new carpets
- Large main open planned living/dining area as you enter the property
- Dining room adjoining the kitchen
- Spacious kitchen with ample cupboard and bench space
- Main bedroom downstairs with built-in wardrobe & air conditioning
- 2 bedrooms upstairs with air conditioning
- Main bathroom with combined shower/bathtub & separate toilet
- External laundry at the rear of the home
- Enclosed patio area at the rear of the home
- 6.6kw solar system