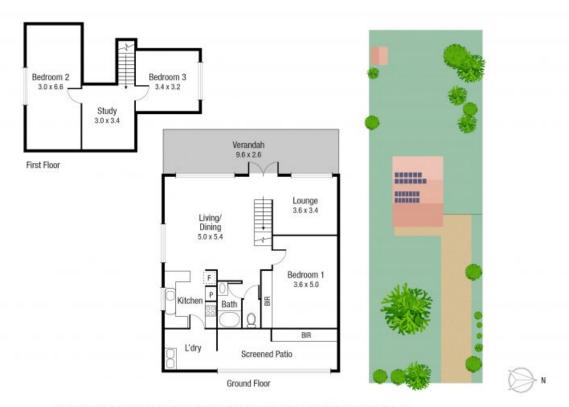

## THE PROPERTY

- Fully repainted with new carpets
- Large main open planned living/dining area as you enter the property
- Dining room adjoining the kitchen
- Spacious kitchen with ample cupboard and bench space
- Main bedroom downstairs with built-in wardrobe & air conditioning
- 2 bedrooms upstairs with air conditioning
- Main bathroom with combined shower/bathtub & separate toilet
- External laundry at the rear of the home
- Enclosed patio area at the rear of the home
- 6.6kw solar system

TOTAL AREA:173.44sq.m

1327 Riverway Dr, Kelso