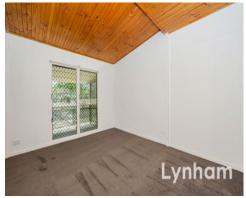

## THE PROPERTY

- Fully repainted with new carpets
- Large main open planned living/dining area as you enter the property
- Dining room adjoining the kitchen
- Spacious kitchen with ample cupboard and bench space
- Main bedroom downstairs with built-in wardrobe & air conditioning
- 2 bedrooms upstairs with air conditioning
- Main bathroom with combined shower/bathtub & separate toilet
- External laundry at the rear of the home
- Enclosed patio area at the rear of the home
- 6.6kw solar system