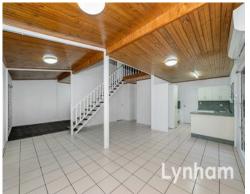

## THE PROPERTY

- Fully repainted with new carpets
- Large main open planned living/dining area as you enter the property
- Dining room adjoining the kitchen
- Spacious kitchen with ample cupboard and bench space
- Main bedroom downstairs with built-in wardrobe & air conditioning
- 2 bedrooms upstairs with air conditioning
- Main bathroom with combined shower/bathtub & separate toilet
- External laundry at the rear of the home
- Enclosed patio area at the rear of the home
- 6.6kw solar system