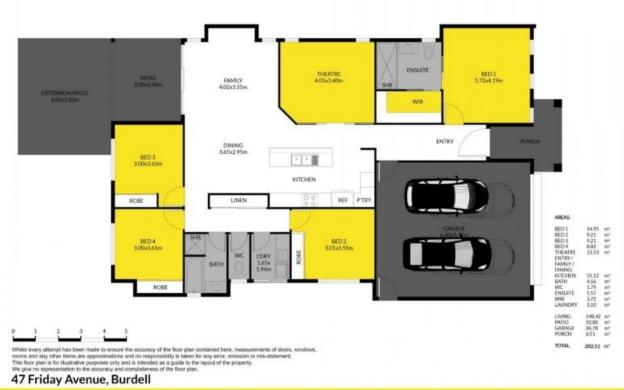

463 m2

Area:

## THE PROPERTY

- 4 Good size bedrooms with built-in wardrobes
- Master bedroom features private ensuite & walk-in wardrobe
- Spacious open-plan living & dining area
- Modern kitchen with stone benchtops, quality appliances including gas stove & ample storage
- Formal lounge/ theatre room
- Family-size main bathroom with separate shower and bath
- Internal laundry
- Patio for entertaining
- Good size backyard
- 11KW solar system
- Moments to the North Shore Precinct, Shopp