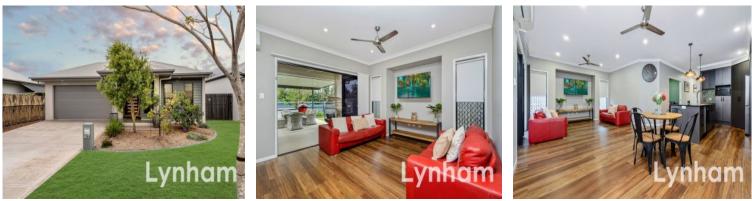

## Sleek, Stylish & Modern

This thoughtfully planned home offers a great design that takes advantage of every square meter, providing a functional, uncluttered layout. With sleek stone benchtops, beautiful pendant lights and solar this is not your average home as well as the added benefit of no rear neighbours!

## THE PROPERTY

- 4 Good size bedrooms with built-in wardrobes
- Master bedroom features private ensuite & walk-in wardrobe
- Spacious open-plan living & dining area
- Modern kitchen with stone benchtops, quality appliances including gas stove & ample storage
- Formal lounge/ theatre room
- Family-size main bathroom with separate shower and bath
- Internal laundry
- Patio for entertaining
- Good size backyard
- 11KW solar system
- Moments to the North Shore Precinct, Shopp