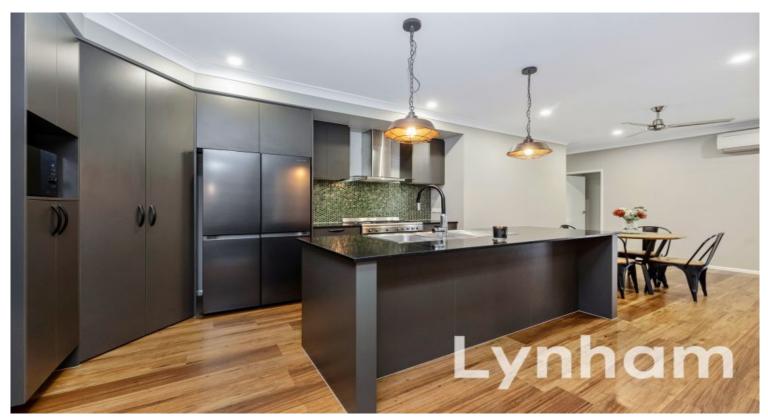

## Sleek, Stylish & Modern

This thoughtfully planned home offers a great design that takes advantage of every square meter, providing a functional, uncluttered layout. With sleek stone benchtops, beautiful pendant lights and solar this is not your average home as well as the added benefit of no rear neighbours!

## THE PROPERTY

- 4 Good size bedrooms with built-in wardrobes
- Master bedroom features private ensuite & walk-in wardrobe
- Spacious open-plan living & dining area
- Modern kitchen with stone benchtops, quality appliances including gas stove & ample storage
- Formal lounge/ theatre room
- Family-size main bathroom with separate shower and bath
- Internal laundry
- Patio for entertaining
- Good size backyard
- 11KW solar system
- Moments to the North Shore Precinct, Shopp