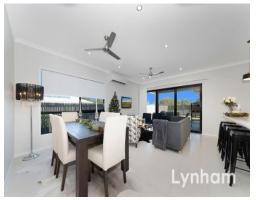

## THE PROPERTY

- Beautiful street appeal with functional design all on a 510sqm dual access block
- Smart floor plan and practical living space with defined family zones
- Practical theatre room
- Well-appointed central kitchen with large 6 burner gas stove/oven, ample bench space & amazing storage with the walk-in pantry
- Four good sized bedrooms with built-in wardrobes
- Main bedroom features large walk through wardrobe & private ensuite
- Main bathroom featuring separate shower, bath & toilet
- Internal laundry with walk-in linen cupboard
- Split system aircons throughout & Fans
- Covered alfresco patio leads to the functi