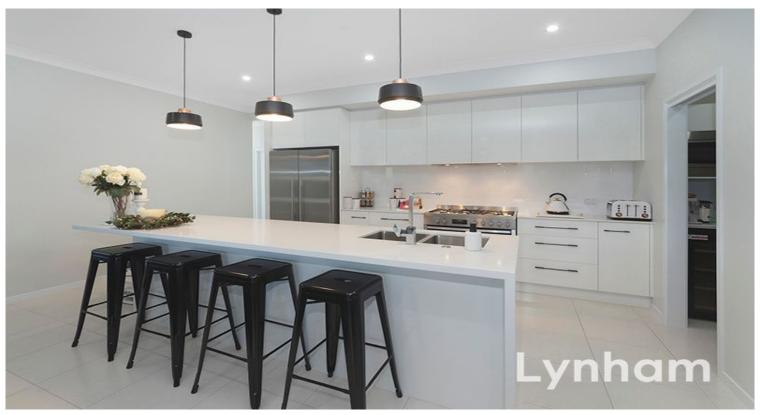

## THE PROPERTY

- Beautiful street appeal with functional design all on a 510sqm dual access block
- Smart floor plan and practical living space with defined family zones
- Practical theatre room
- Well-appointed central kitchen with large 6 burner gas stove/oven, ample bench space & amazing storage with the walk-in pantry
- Four good sized bedrooms with built-in wardrobes
- Main bedroom features large walk through wardrobe & private ensuite
- Main bathroom featuring separate shower, bath & toilet
- Internal laundry with walk-in linen cupboard
- Split system aircons throughout & Fans
- Covered alfresco patio leads to the functi