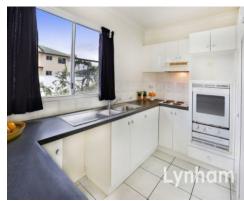

## THE PROPERTY

- Open-plan living/dining area
- Two bedrooms with built-in wardrobes
- Modern spacious kitchen with ample stoarge
- Modern two-way bathroom
- Private patio
- On-site pool
- Visitor car parking