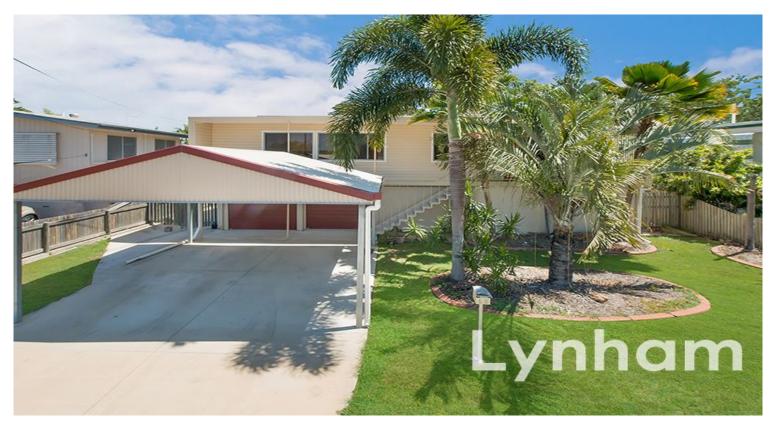

## PRICE GUIDE: \$480 PER WEEK

Area:

809 m2

## Large Renovated High-Set 3 Bedroom Home

Centrally located close to all amenities the suburb has to offer included Otto's food market, this home features modern touches throughout with the major bonus of solar & large rear patio perfect for entertaining.

- THE PROPERTY
- 3 Large bedrooms
- Separate open plan living and dining room
- Modern Kitchen
- Renovated Bathrooms
- Beautiful polished timber floors
- Large lounge room leading out to large rear patio
- Car accommodation under home
- Enclosed underneath with second bathroom & rumpus room
- Large yard overlooked by the rear patio
- Situated on an easy to maintain 809m2 block
- Rear shed & Solar benefit not included
- Easy access to both public and private sch