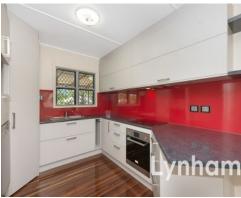

- THE PROPERTY
- 3 Large bedrooms
- Separate open plan living and dining room
- Modern Kitchen
- Renovated Bathrooms
- Beautiful polished timber floors
- Large lounge room leading out to large rear patio
- Car accommodation under home
- Enclosed underneath with second bathroom & rumpus room
- Large yard overlooked by the rear patio
- Situated on an easy to maintain 809m2 block
- Rear shed & Solar benefit not included
- Easy access to both public and private sch