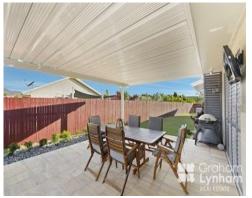

## THE PROPERTY

- 3 Good size bedrooms
- Master has walk in robe and other bedrooms have built in robe
- Spacious kitchen with new, modern appliances
- Open plan living/dining area (option for a second living area with the layout)
- Extra large remote double garage (could fit four small cars)
- Fully air conditioned
- Master bedroom has private ensuite
- Large entertaining area overlooking pool
- Inground pool with waterfall
- Solar power
- Internal laundry
- Ceiling fans throughout