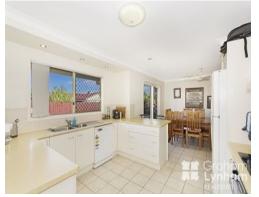

## THE PROPERTY

- 3 Good size bedrooms
- Master has walk in robe and other bedrooms have built in robe
- Spacious kitchen with new, modern appliances
- Open plan living/dining area (option for a second living area with the layout)
- Extra large remote double garage (could fit four small cars)
- Fully air conditioned
- Master bedroom has private ensuite
- Large entertaining area overlooking pool
- Inground pool with waterfall
- Solar power
- Internal laundry
- Ceiling fans throughout