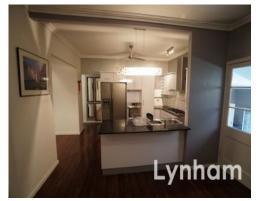

## THE PROPERTY

- Three good-sized bedrooms, master with ensuite
- Modern kitchen with gas cooking, dishwasher, and plenty of cupboard/bench space
- Stunning ensuite with floor to ceiling tiles
- Separate second shower and toilet in the lower section
- Spacious living area
- Separate dining area
- In-ground pool with waterfall and night lighting [3 colors]
- Entertainment deck
- Remote gate (solar power)
- Spacious backyard for the kids to play
- Fully fenced yard