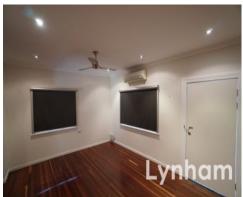

## THE PROPERTY

- Three good-sized bedrooms, master with ensuite
- Modern kitchen with gas cooking, dishwasher, and plenty of cupboard/bench space
- Stunning ensuite with floor to ceiling tiles
- Separate second shower and toilet in the lower section
- Spacious living area
- Separate dining area
- In-ground pool with waterfall and night lighting [3 colors]
- Entertainment deck
- Remote gate (solar power)
- Spacious backyard for the kids to play
- Fully fenced yard