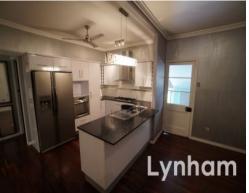

## THE PROPERTY

- Three good-sized bedrooms, master with ensuite
- Modern kitchen with gas cooking, dishwasher, and plenty of cupboard/bench space
- Stunning ensuite with floor to ceiling tiles
- Separate second shower and toilet in the lower section
- Spacious living area
- Separate dining area
- In-ground pool with waterfall and night lighting [3 colors]
- Entertainment deck
- Remote gate (solar power)
- Spacious backyard for the kids to play
- Fully fenced yard