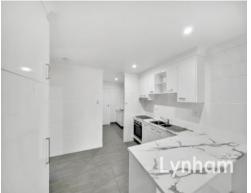

## THE PROPERTY

- 2 carpeted bedrooms
- Bathroom features a walk-in shower & separate toilet
- Open-plan living & dining room
- Kitchen with ample storage
- Internal laundry
- Rear-fenced yard
- Carport
- Moments to local Woolworths and other spec