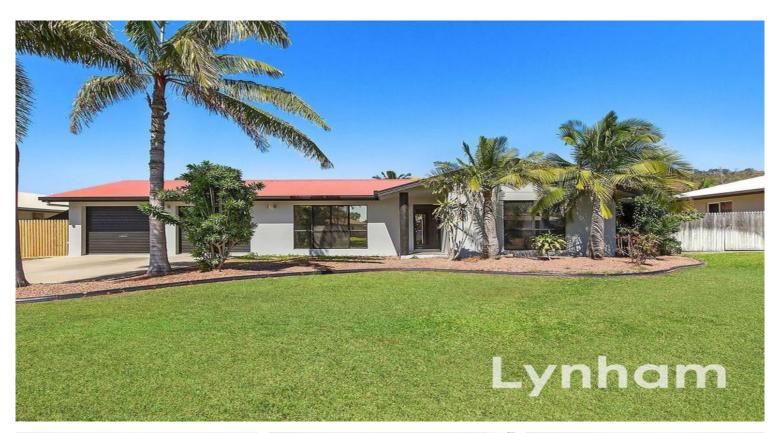

## **Centrally Located 4 Bedroom home**

This 4-bedroom family home in the heart of Mount Louisa offers plenty of room and a large backyard for plenty of fun activities. Tucked away in a quiet court with a short drive to Domain Central.

- The Property:
- 4 Bedrooms.
- Main bedroom with private en-suite.
- Air-conditioned bedrooms.
- Bedrooms will be carpeted.
- Separate Lounge and Dining.
- Split system servicing living areas.
- Internal Laundry.
- Large backyard.
- Shed.
- Double lockable carport.