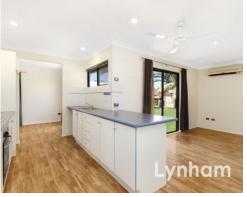

- The Property:
- 4 Bedrooms.
- Main bedroom with private en-suite.
- Air-conditioned bedrooms.
- Bedrooms will be carpeted.
- Separate Lounge and Dining.
- Split system servicing living areas.
- Internal Laundry.
- Large backyard.
- Shed.
- Double lockable carport.