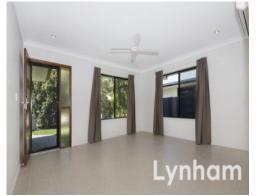

## THE PROPERTY

- Three carpeted bedrooms with built-in wardrobes
- Main bedroom is complimented by a large ensuite & walk-in wardrobe
- Open plan kitchen featuring great storage and quality fittings and fixtures
- Combined dining & lounge room with direct access to the rear patio
- -Formal lounge room to the front of the home.
- Double remote garage; with convenient internal access