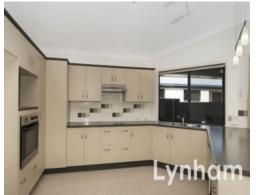

## THE PROPERTY

- Three carpeted bedrooms with built-in wardrobes
- Main bedroom is complimented by a large ensuite & walk-in wardrobe
- Open plan kitchen featuring great storage and quality fittings and fixtures
- Combined dining & lounge room with direct access to the rear patio
- -Formal lounge room to the front of the home.
- Double remote garage; with convenient internal access