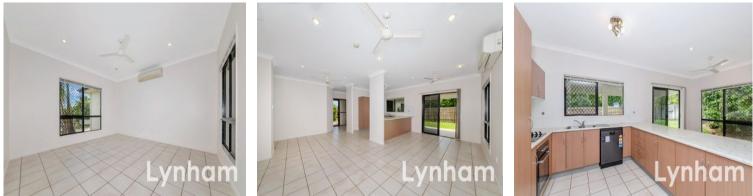

## THE PROPERTY

- Large combined living and dining room
- 4 bedrooms with built-in wardrobes
- Formal family room on entrance
- Main bedroom with ensuite
- Large modern style kitchen with ample storage
- Main bathroom features a separate shower & bath
- Air-conditioned
- Fully fenced yard
- Double lock-up garage with drive through access to rear yard