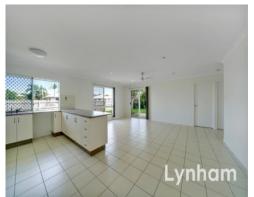

## The Property:

- Freshly Painted
- Brand new carpets
- 4 bedrooms All with Built in Robes
- Main bedroom with Private Ensuite
- Main bathroom with bath
- Open plan living
- Separate lounge room area
- Fully Air-conditioned
- Spacious kitchen
- Large yard
- Garden shed