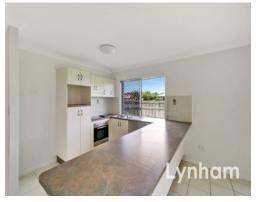

## The Property:

- Freshly Painted
- Brand new carpets
- 4 bedrooms All with Built in Robes
- Main bedroom with Private Ensuite
- Main bathroom with bath
- Open plan living
- Separate lounge room area
- Fully Air-conditioned
- Spacious kitchen
- Large yard
- Garden shed