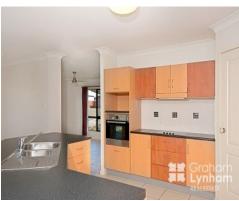

Property features include

- formal entry lounge
- -large open-plan family room, dining area & eye-catching kitchen
- -master bedroom with spacious ensuite & walk in robe
- bedrooms 2, 3 & 4 include built-in robes
- -single panel remote 2 car garage
- -spacious covered tiled side patio with mountain views
- -auto irrigation & low maintenance gardens.