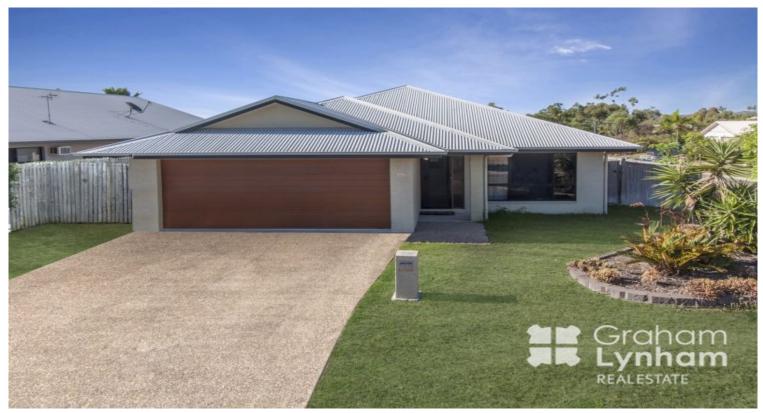

## Centrally located close by the uni, shops and parklands

Tastefully decorated in the latest colours and built with first class fixtures and fittings throughout, this outstanding residence is the total package of comfort, luxury & elegance.

Property features include

- formal entry lounge
- -large open-plan family room, dining area & eye-catching kitchen
- -master bedroom with spacious ensuite & walk in robe
- bedrooms 2, 3 & 4 include built-in robes
- -single panel remote 2 car garage
- -spacious covered tiled side patio with mountain views
- -auto irrigation & low maintenance gardens.