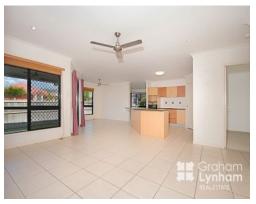

Property features include

- formal entry lounge
- -large open-plan family room, dining area & eye-catching kitchen
- -master bedroom with spacious ensuite & walk in robe
- bedrooms 2, 3 & 4 include built-in robes
- -single panel remote 2 car garage
- -spacious covered tiled side patio with mountain views
- -auto irrigation & low maintenance gardens.