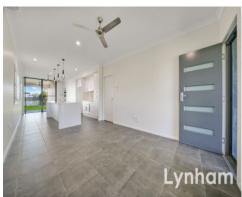

## THE PROPERTY

- Master bedroom with ensuite and walk-in wardrobe
- Air-conditioning throughout
- Open plan living and dining flows out under roof patio
- Central galley style kitchen
- Main bathroom with walk-in shower
- Internal laundry within Garage
- Security screens throughout
- Double remote car accommodation and driveway parking
- 313sqm low maintenance yard