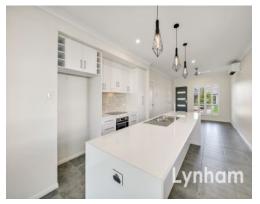

## THE PROPERTY

- Master bedroom with ensuite and walk-in wardrobe
- Air-conditioning throughout
- Open plan living and dining flows out under roof patio
- Central galley style kitchen
- Main bathroom with walk-in shower
- Internal laundry within Garage
- Security screens throughout
- Double remote car accommodation and driveway parking
- 313sqm low maintenance yard