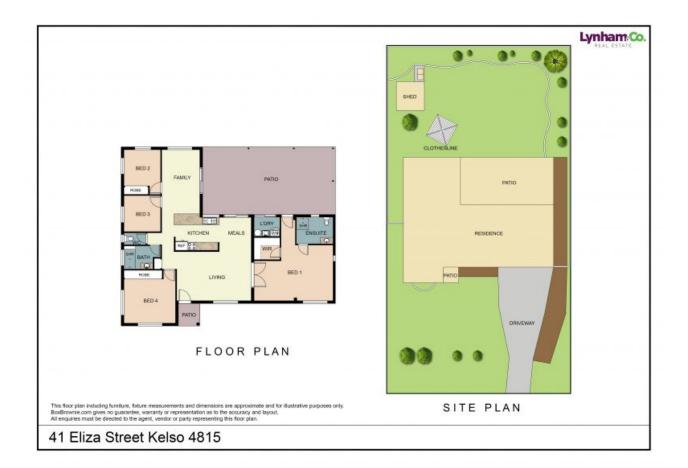

## **Centrally Located 4 Bedroom Home**

Located in one of Kelso's premium established enclaves, this low-set family home boasts one owner since new.

Set amongst similarly aged homes, and sitting on a fully fenced 716 m2 allotment, with well-maintained?gardens and lawns this four-bedroom home offers endless opportunities for the new owners.

With an open plan design, the home features a large living/lounge room to the front of the home, dining and family rooms separated by galley style kitchen

Along the back of the home sits a huge rear patio, purposefully designed to take advantage of the east /west aspect of the home and river breezes synonymous with the area.

- Four bedrooms, Large Master with ensuite a

OFFICE

37Thuringowa Drive, Kirwan 07 4723 3222