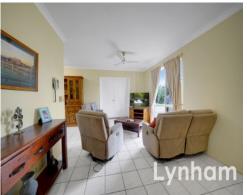

With an open plan design, the home features a large living/lounge room to the front of the home, dining and family rooms separated by galley style kitchen

Along the back of the home sits a huge rear patio, purposefully designed to take advantage of the east /west aspect of the home and river breezes synonymous with the area.