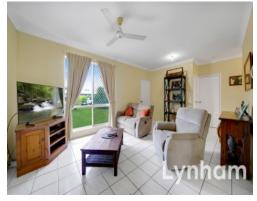

With an open plan design, the home features a large living/lounge room to the front of the home, dining and family rooms separated by galley style kitchen

Along the back of the home sits a huge rear patio, purposefully designed to take advantage of the east /west aspect of the home and river breezes synonymous with the area.