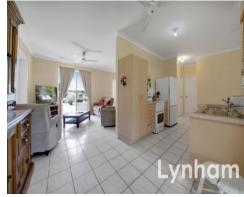

With an open plan design, the home features a large living/lounge room to the front of the home, dining and family rooms separated by galley style kitchen

Along the back of the home sits a huge rear patio, purposefully designed to take advantage of the east /west aspect of the home and river breezes synonymous with the area.