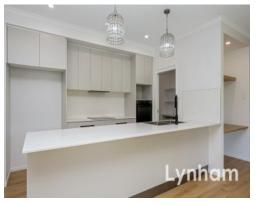

## THE PROPERTY

- Beautiful street appeal with functional design all on a 577sqm corner block
- Smart floor plan and practical living space with defined family zones
- Separate formal lounge/potential 4th bedroom to the front of the home
- Well-appointed central kitchen with stainless steel appliances, ample bench space  ${\bf \hat{s}}$  amazing storage with the walk-in pantry
- Three good-sized bedrooms with built-in wardrobes
- Main bedroom features a large walk-through wardrobe & private ensuite
- Main bathroom featuring separate shower, bath & toilet
- Internal laundry with additional storage
- Split system air conditioners and fans
- Double garage