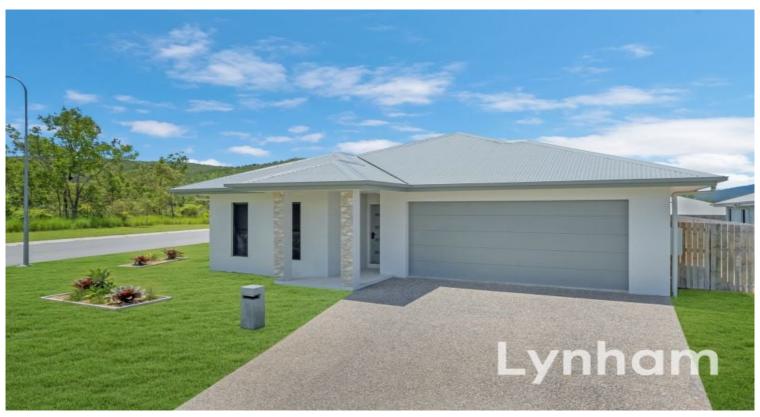

## THE PROPERTY

- Beautiful street appeal with functional design all on a 577sqm corner block
- Smart floor plan and practical living space with defined family zones
- Separate formal lounge/potential 4th bedroom to the front of the home
- Well-appointed central kitchen with stainless steel appliances, ample bench space  ${\bf \hat{s}}$  amazing storage with the walk-in pantry
- Three good-sized bedrooms with built-in wardrobes
- Main bedroom features a large walk-through wardrobe & private ensuite
- Main bathroom featuring separate shower, bath & toilet
- Internal laundry with additional storage
- Split system air conditioners and fans
- Double garage