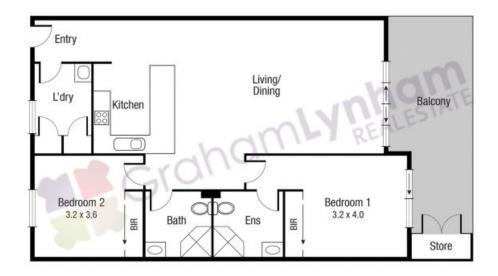

## THE PROPERTY

- Inviting living/dining zone showcases soothing neutral tones
- Modern kitchen with ample storage and dishwasher
- Master bedroom with direct access to balcony, built-in wardrobes and ensuite
- Second bedroom with built-in wardrobe
- Single car accommodation plus visitor parking
- Large private balcony with separate storage room
- Access to the in-ground swimming pool and barbeque areas
- Fully air-conditioned

TOTAL AREA: 107.1 sq.m

31/157 Stuart Drive, Stuart