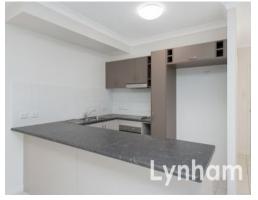

## THE PROPERTY

- Inviting living/dining zone showcases soothing neutral tones
- Modern kitchen with ample storage and dishwasher
- Master bedroom with direct access to balcony, built-in wardrobes and ensuite
- Second bedroom with built-in wardrobe
- Single car accommodation plus visitor parking
- Large private balcony with separate storage room
- Access to the in-ground swimming pool and barbeque areas
- Fully air-conditioned