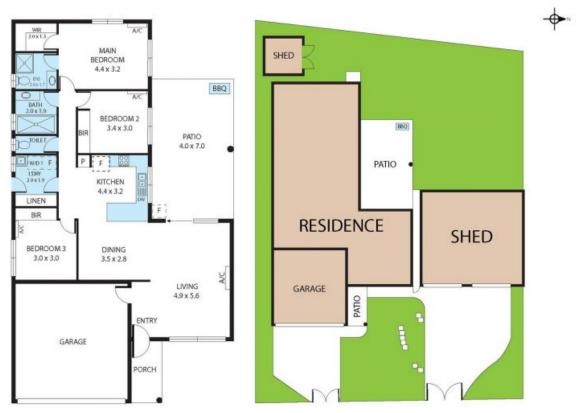

## Lovely 3 Bedroom Home With Patio & Shed!

If you are looking for a low-maintenance home in a central location then this is the one for you! This home has been crafted with family functionality in mind.

Saturated in natural light, this well-proportioned home with a flexible open design is sure to impress and satisfy most living arrangements and flows to the spectacular covered outdoor patio and spacious, private backyard

## THE PROPERTY

- Three generous-sized bedrooms with wardrobes
- Spacious master with built-in wardrobes and private ensuite
- Centrally positioned kitchen boasts ample storage & bench space
- Comfortable open-plan lounge and dining surrounding the kitchen
- Main bathroom with walk-in shower & separate toilet
- Internal laundry
- Spacious covered outdoor living area, perfect for alfresco dining
- Large 7x8m shed