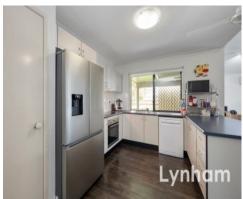

## THE PROPERTY

- Three generous-sized bedrooms with wardrobes
- Spacious master with built-in wardrobes and private ensuite
- Centrally positioned kitchen boasts ample storage & bench space
- Comfortable open-plan lounge and dining surrounding the kitchen
- Main bathroom with walk-in shower & separate toilet
- Internal laundry
- Spacious covered outdoor living area, perfect for alfresco dining
- Large 7x8m shed