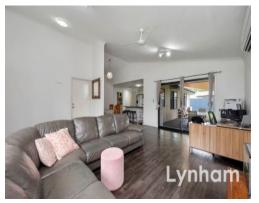

Saturated in natural light, this well-proportioned home with a flexible open design is sure to impress and satisfy most living arrangements and flows to the spectacular covered outdoor patio and spacious, private backyard

## THE PROPERTY

- Three generous-sized bedrooms with wardrobes
- Spacious master with built-in wardrobes and private ensuite
- Centrally positioned kitchen boasts ample storage & bench space
- Comfortable open-plan lounge and dining surrounding the kitchen
- Main bathroom with walk-in shower & separate toilet
- Internal laundry
- Spacious covered outdoor living area, perfect for alfresco dining
- Large 7x8m shed