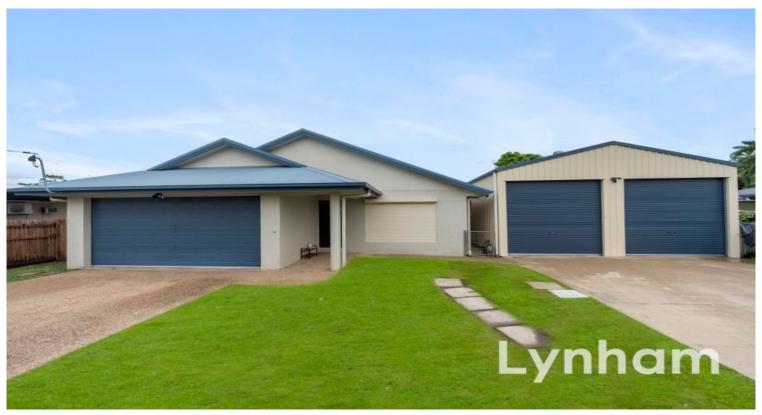

## Lovely 3 Bedroom Home With Patio & Shed!

If you are looking for a low-maintenance home in a central location then this is the one for you! This home has been crafted with family functionality in mind.

Saturated in natural light, this well-proportioned home with a flexible open design is sure to impress and satisfy most living arrangements and flows to the spectacular covered outdoor patio and spacious, private backyard

## THE PROPERTY

- Three generous-sized bedrooms with wardrobes
- Spacious master with built-in wardrobes and private ensuite
- Centrally positioned kitchen boasts ample storage & bench space
- Comfortable open-plan lounge and dining surrounding the kitchen
- Main bathroom with walk-in shower & separate toilet
- Internal laundry
- Spacious covered outdoor living area, perfect for alfresco dining
- Large 7x8m shed