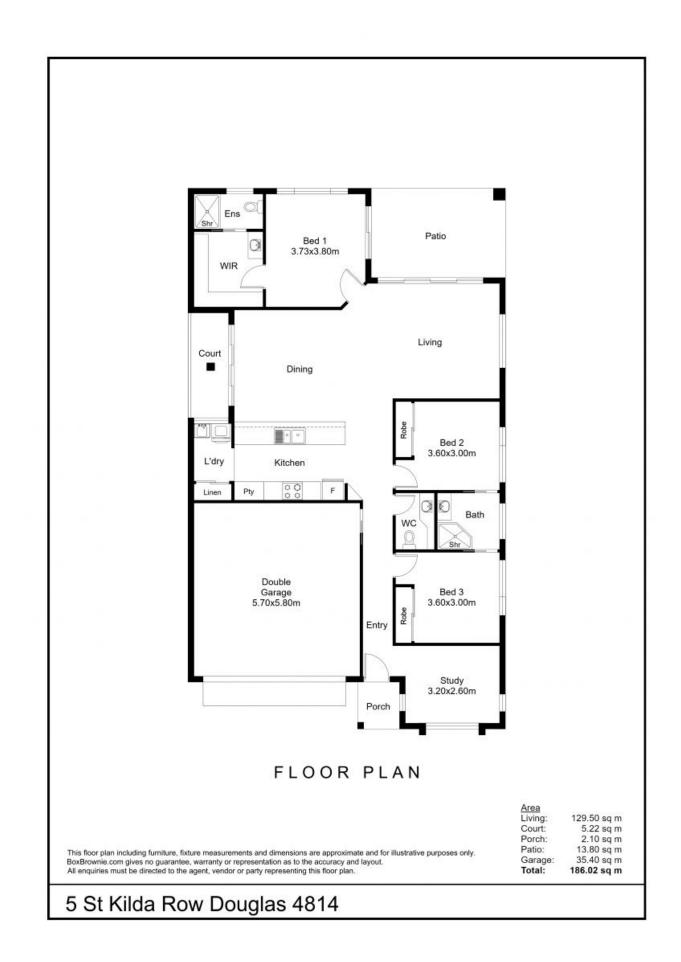

## **Centrally Located 3 Bedroom Home In Douglas**

Positioned on a low maintenance block this low-set home located in the heart of Douglas offers open light-filled interiors and a highly functional floor plan.

Douglas suburb is a stone's throw away from Townsville Hospital James Cook University and Lavarack barracks and is continuing to grow as a sort of after-community.

Having three bedrooms along with a study this modern home is set to cater for families, professional couples or those looking to downsize. The main bedroom includes a walk-in wardrobe and ensuite. Functional modern kitchen and neutral tiles to living areas.

The Property

- Separate living and dining room

2

3

- 3 bedrooms with built-in wardrobes
- Front study area

OFFICE

37Thuringowa Drive, Kirwan **07 4723 3222** 