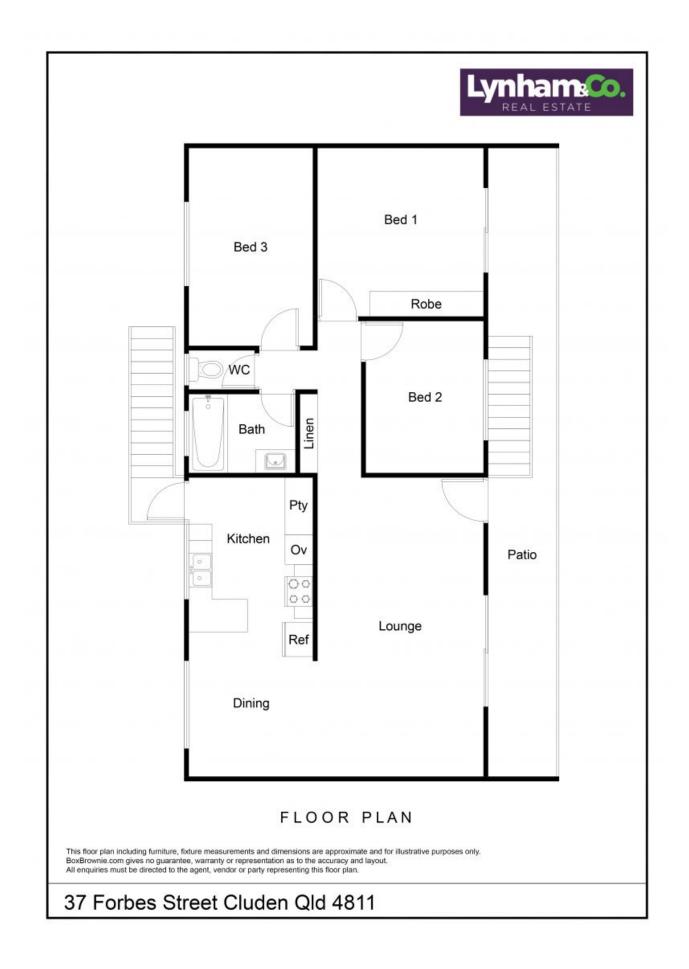

- THE PROPERTY
- Combined open-plan living and dining room
- Bright kitchen with ample storage & bench space
- Three good-sized bedrooms
- Main bathroom with shower/bathtub combo & separate toilet
- Downstairs is fully enclosed for storage
- Single remote garage door
- Generously sized 911 m2 allotment