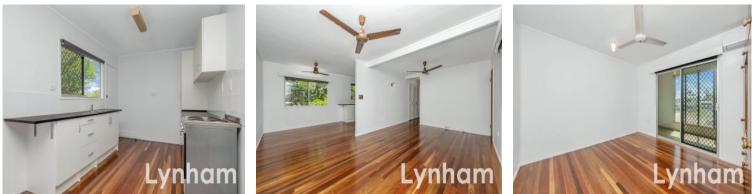

- THE PROPERTY
- Combined open-plan living and dining room
- Bright kitchen with ample storage & bench space
- Three good-sized bedrooms
- Main bathroom with shower/bathtub combo & separate toilet
- Downstairs is fully enclosed for storage
- Single remote garage door
- Generously sized 911 m2 allotment