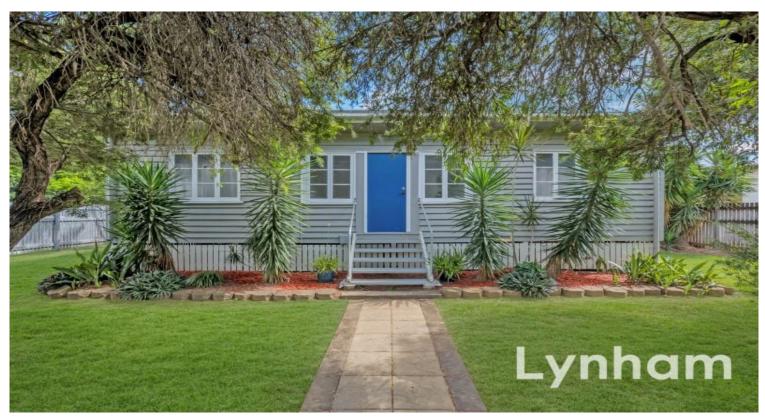

## Sold by Graham Shelly and Nathan Lynham

This classic lowset 1950's home located on a corner allotment in one of Mundingburra's most picturesque streets, offers an outstanding opportunity for both homeowner occupiers and investors alike. ?

With solid construction including original hardwood timber flooring, high ceilings, and modern finishes is located within a short stroll to the Ross River in highly sought-after Mundingburra, close to major shopping centres and prestigious schools.

Features three bedrooms, the master with ensuite, and separate areas for lounge, and family rooms, all on low maintenance 494m2 fully fenced allotment, If you are looking for location, practicality, and an abundance of a timeless character, this the house for you!