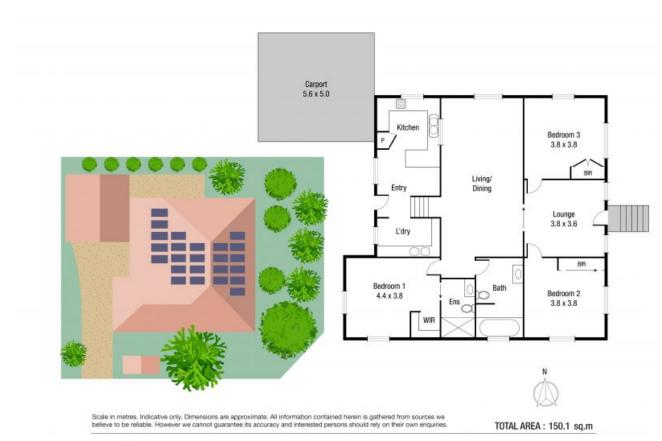

2

3

Area:

494 m2

Features three bedrooms, the master with ensuite, and separate areas for lounge, and family rooms, all on low maintenance 494m2 fully fenced allotment, If you are looking for location, practicality, and an abundance of a timeless character, this the house for you!

## THE PROPERTY

- Three bedrooms all with built-ins
- Master bedroom has an ensuite
- Main bathroom and ensuite recently renovat

Graham Lynham 0447 250 222

Nathan Lynham 0427 695 162

OFFICE

37Thuringowa Drive, Kirwan 07 4723 3222