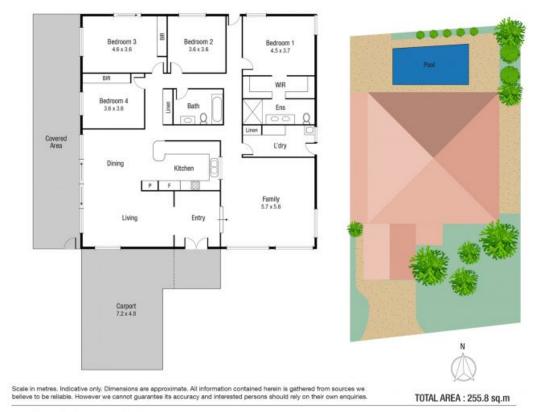

## Looks Can Be Deceiving!!!

Quietly positioned in the highly sought-after suburb of Annandale, this low-set home is designed to deliver superb liveability for a growing family, across a versatile layout.

The home is spacious with contemporary tones and has undergone a recent refurbishment that will ensure the new owners can move right in and enjoy.

Situated on an easy-care block, It's convenient to public transport, shops and restaurants while also accessible to schools.

## THE PROPERTY

- Fully repainted with new carpets & led lighting
- 4 large private bedroom
- Combined open-plan lounge & dining
- Well-appointed family bathroom with bathtu

Graham Lynham 0447 250 222

**OFFICE** 