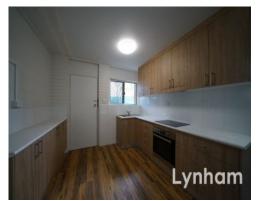

## THE PROPERTY

- 2 Bedroom with built-in wardrobes
- Open plan living area
- Brand new kitchen
- Modern bathroom with separate toilet
- Air conditioned
- Security screens
- Fully air conditioned