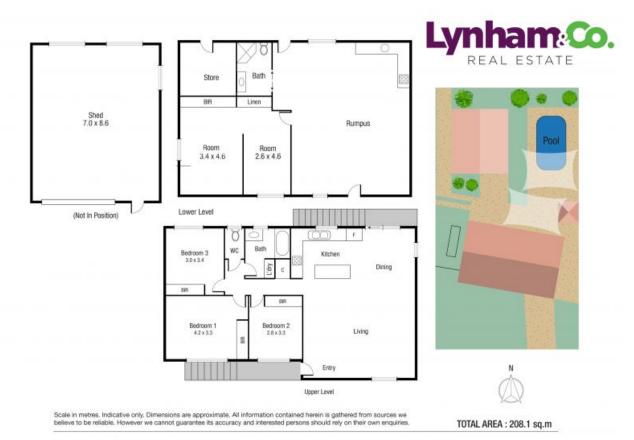

## High-set 3 Bedroom Home With Shed, Pool & Solar All On A Corner Block

With scope to modernise and refresh, the home offers amazing potential for owner occupiers and investors alike with scope to add value with a coat of paint and carpets.

With convenience on your doorstep - this high set home is located just minutes from schools, Woolworths Shopping Centre, Hotels, McDonald's, other shops and a Medical hub to name a few.

Being a larger sized double-storey home, ?it offers polished timber floors, a functional kitchen and bathroom, living-dining and three good-sized bedrooms upstairs. The home is in original condition.

## THE PROPERTY

- Large open-plan lounge and dining room.
- Functional galley style Kitchen
- Main bathroom with shower/bath combination

Nathan Lynham 0427 695 162

**Graham Lynham** 0447 250 222

OFFICE

37Thuringowa Drive, Kirwan 07 4723 3222