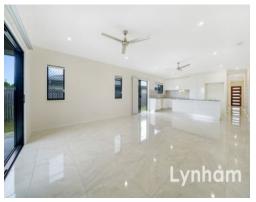

## THE PROPERTY

- 4 large bedrooms with built-in wardrobes
- Fully air-conditioned
- Large open-plan living and dining area
- Separate theatre room
- Master bedroom with wardrobe & ensuite
- Modern open-plan kitchen with stainless steel appliances
- Main bathroom with separate shower, bath & toilet
- Internal Laundry
- Large covered patio
- Large double remote garage