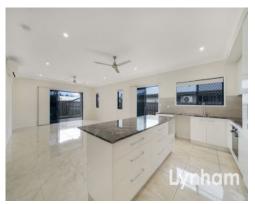

## THE PROPERTY

- 4 large bedrooms with built-in wardrobes
- Fully air-conditioned
- Large open-plan living and dining area
- Separate theatre room
- Master bedroom with wardrobe & ensuite
- Modern open-plan kitchen with stainless steel appliances
- Main bathroom with separate shower, bath & toilet
- Internal Laundry
- Large covered patio
- Large double remote garage