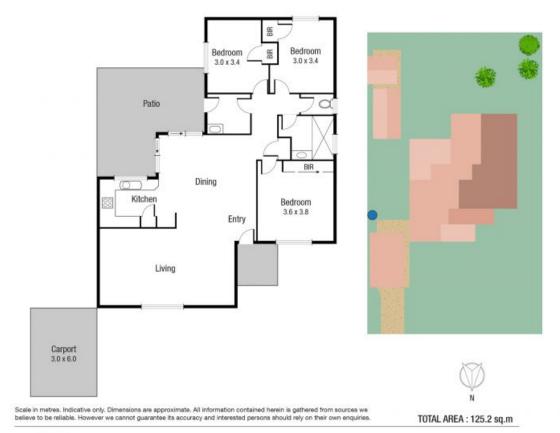

## **Incredibly Spacious 3 Bedroom Home**

Perfectly positioned on a fully fenced 604 sqm allotment, in a pocket of similar quality homes.

Boasting an open plan design with a large living area and combined dining family room next to the kitchen, all bedrooms feature built-in wardrobes and split system air-conditioners.

## THE PROPERTY

- Generous open-plan design
- Lounge room to the front of the home
- Modern kitchen
- Internal laundry with direct external acce

Lynham & Co. Rental

**OFFICE** 

37Thuringowa Drive, Kirwan

07 4723 3222