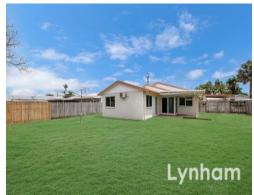

There is a rear patio that overlooks the backyard, which is fully fenced with double gate access.

Complimenting the home is a separate single carport at the front of the block and a lawn locker.