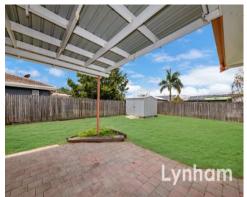

There is a rear patio that overlooks the backyard, which is fully fenced with double gate access.

Complimenting the home is a separate single carport at the front of the block and a lawn locker.