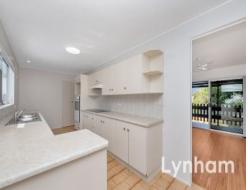

The upper level is accessed by internal stairs and offers fully air-conditioned living areas including three large bedrooms, functional kitchen, modern bathroom all with beautiful timber floors.

On the roof is a large array of  $\operatorname{\mathsf{German}}\text{-}\operatorname{\mathsf{quality}}$  solar panels.