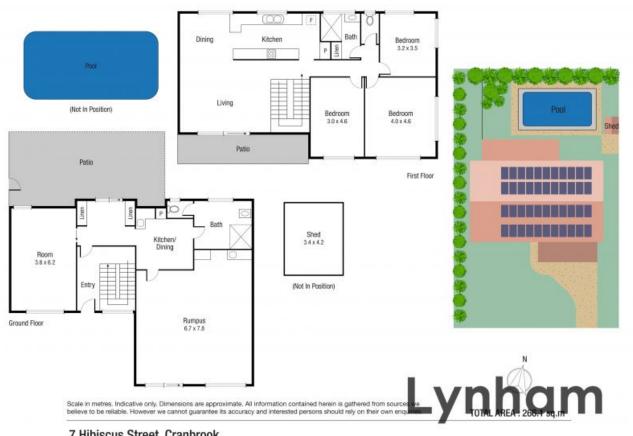

## Sold by Graham and Shelly Lynham

Much larger than its contemporaries, and freshly renovated, this 5-bedroom high-set home offers a modern and inviting take on a popular design.

Whether it be for a larger family, or an extended family with elderly parents, or even university student accommodation, owner occupier, or investor the possibilities are vast.

The upper level is accessed by internal stairs and offers fully air-conditioned living areas including three large bedrooms, functional kitchen, modern bathroom all with beautiful timber floors.

On the roof is a large array of  $\operatorname{\mathsf{German}}\text{-}\operatorname{\mathsf{quality}}$  solar panels.

THE PROPERTY Upstairs

**Graham Lynham** 0447 250 222

Shelly Lynham 0414 250 166

**OFFICE** 

37Thuringowa Drive, Kirwan **07 4723 3222** 

7 Hibiscus Street, Cranbrook