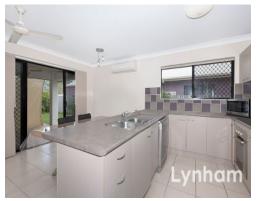

## THE PROPERTY

- Master bedroom with its own ensuite and walk-in wardrobe
- Three additional bedrooms boasting built-in wardrobes
- Seamlessly flowing open-plan family and dining extending to a sheltered patio
- Modern kitchen with ample storage and bench space
- Separate formal Lounge to the front
- 520sqm with double gate side access