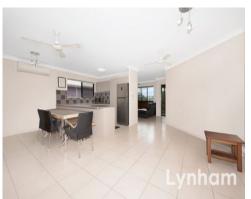

## THE PROPERTY

- Master bedroom with its own ensuite and walk-in wardrobe
- Three additional bedrooms boasting built-in wardrobes
- Seamlessly flowing open-plan family and dining extending to a sheltered patio
- Modern kitchen with ample storage and bench space
- Separate formal Lounge to the front
- 520sqm with double gate side access