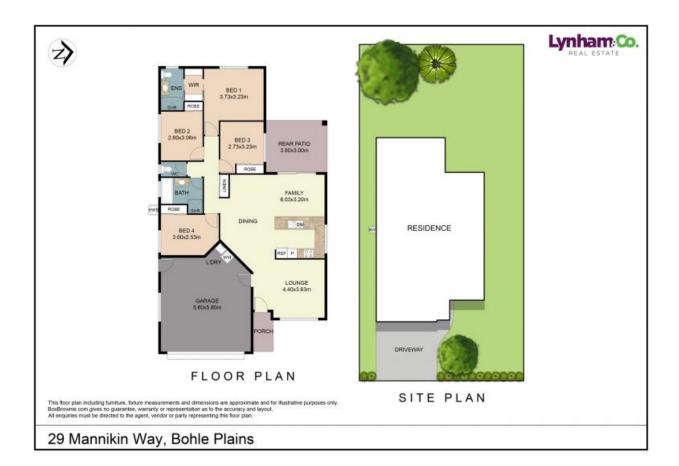

## Spacious 4-Bedroom Home with Tranquil Backyard and Prime Location!

Nestled within the heart of Bohle Plains, this modern and stylish home presents an airy, open-plan layout on a low-maintenance 520sqm allotment with no rear neighbours.

## THE PROPERTY

- Master bedroom with its own ensuite and walk-in wardrobe
- Three additional bedrooms boasting built-in wardrobes
- Seamlessly flowing open-plan family and dining extending to a sheltered patio
- Modern kitchen with ample storage and bench space
- Separate formal Lounge to the front
- 520sqm with double gate side access