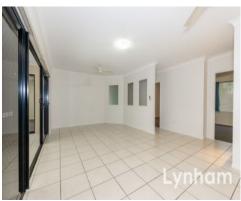

## THE PROPERTY

- Property has been fully repainted with new carpet
- Large main bedroom with walk-in wardrobe and ensuite
- Ensuite offers a double vanity with a large shower
- The 3 remaining bedrooms are carpeted with built-in wardrobes
- Separate dining and lounge room
- $\mbox{-}$  The lounge room flows out onto the private tiled patio
- Modern Kitchen with stainless steel appliances and large island bench
- Adjoining door between second and third bedroom
- Modern main bathroom with separate showing and bath
- Remote lock up double garage
- Purpose-built study or office built away f