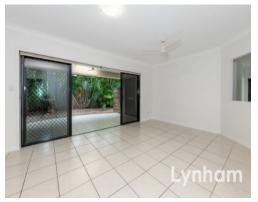

## THE PROPERTY

- Property has been fully repainted with new carpet
- Large main bedroom with walk-in wardrobe and ensuite
- Ensuite offers a double vanity with a large shower
- The 3 remaining bedrooms are carpeted with built-in wardrobes
- Separate dining and lounge room
- $\mbox{-}$  The lounge room flows out onto the private tiled patio
- Modern Kitchen with stainless steel appliances and large island bench
- Adjoining door between second and third bedroom
- Modern main bathroom with separate showing and bath
- Remote lock up double garage
- Purpose-built study or office built away f