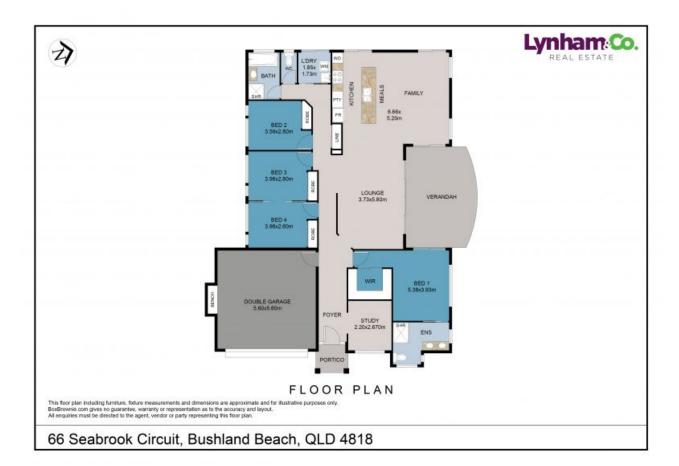

## THE PROPERTY

- Property has been fully repainted with new carpet
- Large main bedroom with walk-in wardrobe and ensuite
- Ensuite offers a double vanity with a large shower
- The 3 remaining bedrooms are carpeted with built-in wardrobes
- Separate dining and lounge room
- $\mbox{-}$  The lounge room flows out onto the private tiled patio
- Modern Kitchen with stainless steel appliances and large island bench
- Adjoining door between second and third bedroom
- Modern main bathroom with separate showing and bath
- Remote lock up double garage
- Purpose-built study or office built away f