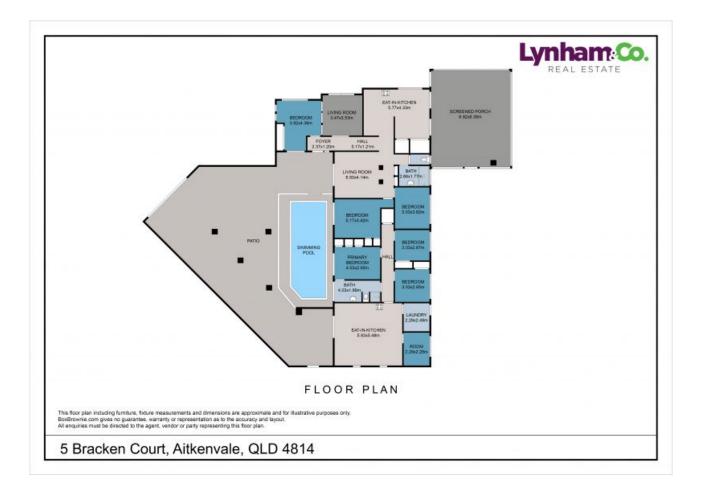

Area:

824 m2

Currently separated into two separate residences, with each side featuring 3 bedrooms, 1 bathroom & their own kitchens it offers appeal few other homes do.

Situated on an easy-care block, It's convenient to public transport, major shopping centres, private and public schools and restaurants.

## THE PROPERTY

- Massive 6-bedroom home currently converted into two individual and separate dwellings

- Powerbox has already been separated for each side and would only require a second Ergon meter to be installed