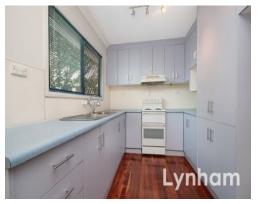

## THE PROPERTY

- Large high-set home
- 3 Bedrooms With Built-ins
- Modern Bathroom
- Combined Dining & Living Space upstairs.
- Central modern kitchen
- Air conditioned throughout
- Enclosed down stairs adding the bonus of a rumpus room
- Large Covered area
- Large Yard
- Internal Stairs
- Close proximity to Stockland Plaza and Wil