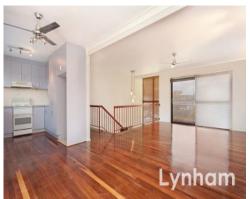

## THE PROPERTY

- Large high-set home
- 3 Bedrooms With Built-ins
- Modern Bathroom
- Combined Dining & Living Space upstairs.
- Central modern kitchen
- Air conditioned throughout
- Enclosed down stairs adding the bonus of a rumpus room
- Large Covered area
- Large Yard
- Internal Stairs
- Close proximity to Stockland Plaza and Wil