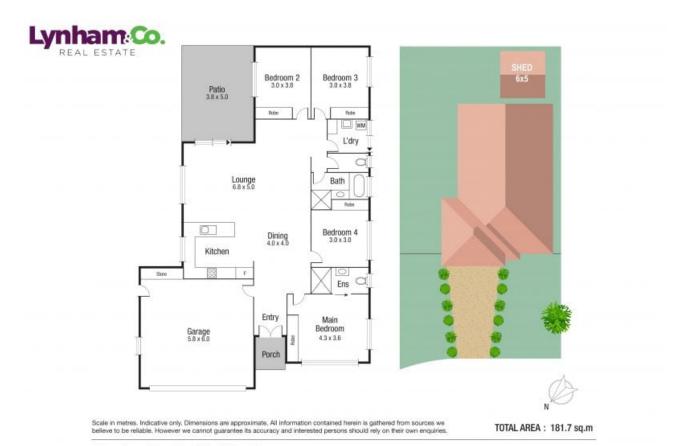

## Low-Set, Low Maintenance Combined With Modern Living

Exceptionally well laid out, with an expansive open plan living space with glass sliding doors that open up to an outdoor patio. This modern contemporary home forms an ideal couple's base, a first-time family buy, an attractive investment property, or a hands-free abode for the retiree.

Set amongst quality homes, in a good child-friendly neighbourhood, and only moments from the park, this home represents a great opportunity for families and investors alike.

The expansive backyard is an extension of your living space, providing a private retreat for relaxation and recreation all with the addition of the 6 x 5 m shed.

## THE PROPERTY

- 4 good size bedrooms with wardrobes
- Open living to lounge and dining room
- Covered Entertainment area accessed from t

Nathan Lynham 0427 695 162

**Graham Lynham** 0447 250 222

OFFICE

37Thuringowa Drive, Kirwan 07 4723 3222