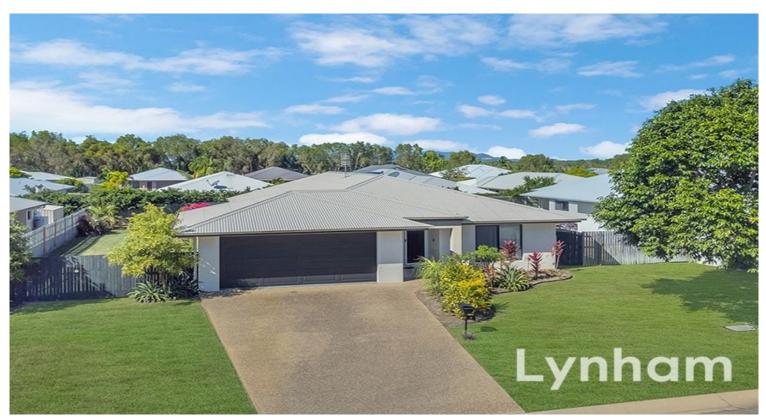

## PRICE GUIDE: \$480,500.00

Area:

657 m2

## Low-Set, Low Maintenance Combined With Modern Living

Exceptionally well laid out, with an expansive open plan living space with glass sliding doors that open up to an outdoor patio. This modern contemporary home forms an ideal couple's base, a first-time family buy, an attractive investment property, or a hands-free abode for the retiree.

Set amongst quality homes, in a good child-friendly neighbourhood, and only moments from the park, this home represents a great opportunity for families and investors alike.

The expansive backyard is an extension of your living space, providing a private retreat for relaxation and recreation all with the addition of the 6 x 5 m shed.

6 Lochern Way, Bushland Beach