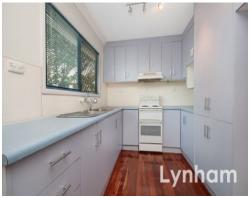

## THE PROPERTY

- Large high-set home
- 3 Bedrooms With Built-ins
- Modern Bathroom
- Combined Dining & Living Space upstairs.
- Central modern kitchen
- Air-conditioned throughout
- Enclosed downstairs adding the bonus of a rumpus room
- Large Covered area
- Large Yard
- Internal Stairs