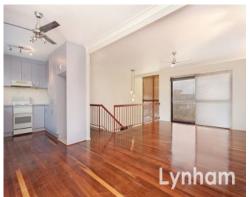

## THE PROPERTY

- Large high-set home
- 3 Bedrooms With Built-ins
- Modern Bathroom
- Combined Dining & Living Space upstairs.
- Central modern kitchen
- Air-conditioned throughout
- Enclosed downstairs adding the bonus of a rumpus room
- Large Covered area
- Large Yard
- Internal Stairs