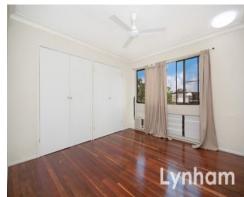

## THE PROPERTY

- Large high-set home
- 3 Bedrooms With Built-ins
- Modern Bathroom
- Combined Dining & Living Space upstairs.
- Central modern kitchen
- Air-conditioned throughout
- Enclosed downstairs adding the bonus of a rumpus room
- Large Covered area
- Large Yard
- Internal Stairs