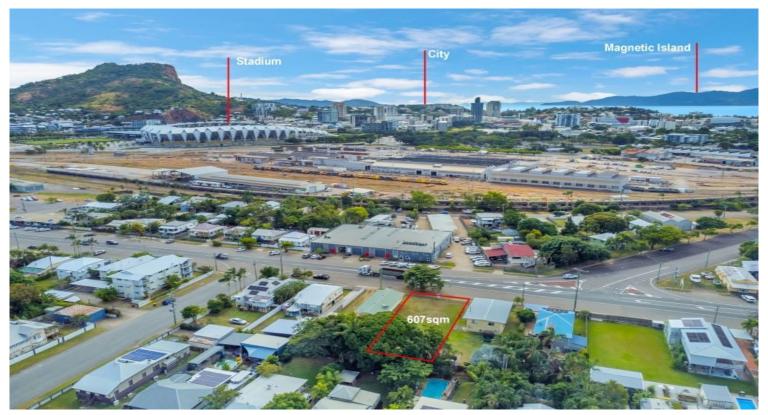

## Rare find - Vacant land 607m2 in South Townsville area

Very few opportunities arise to purchase vacant land in the South Townsville and Railway Estate area.

Featuring a traditional 607 m2 allotment with 15m  $\times$  40m dimensions and considered a city fringe location, the allotment is blank canvass for to build a home.

Less than 1.5Klm to Townsville's Stadium, 2klm to Palmer Street restaurants, 3klm to city as well as walking distance to primary and secondary schools, the home is ideally positioned to take advantage of the best Townsville has to offer.

## The Property

- Vacant land 607 m2

## The Location

- Short drive to Townsville Stadium
- Short drive to Palmer Street Restaurants
- Short drive to Townsville City Centre
- Close to parks and football fields

Area: 607 m2

**Graham Lynham** 0447 250 222