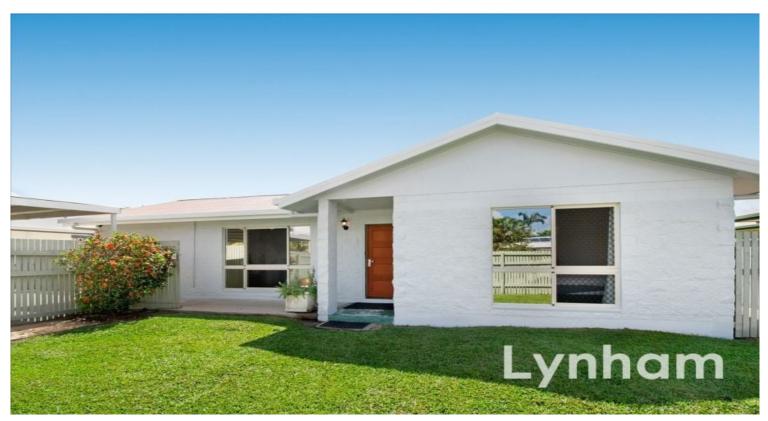

## Spacious 3 Bedroom Home with In-Ground Pool & Shed

2

Situated in Burdell sits this perfect first home opportunity or ideal investment. Set on excellent 700m2 allotment with the added benefit of an in-ground pool & shed. This property offers 3 bedrooms, 2 separate living areas, and is close to schooling parks and shopping.

## THE PROPERTY

3

- 3 Bedrooms all with BIR
- Master bedroom has a built-in wardrobe and private ensuite
- Family-size main bathroom

2

- Open-plan living/dining area
- Additional family from off the kitchen
- Modern kitchen looking out to entertaining area
- Good size patio
- In-ground pool & Shed
- 700sqm allotment
- Double carport