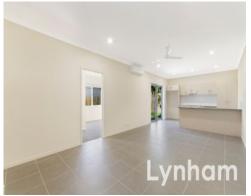

## THE PROPERTY

- Fully Air-conditioned
- Master bedrooms on ground level feature walk-in wardrobes and private ensuite
- Remaining two bedrooms upstairs with built-in wardrobes  $\boldsymbol{\Xi}$  access to the front balcony
- Contemporary kitchen with stainless appliances
- Open plan lounge & dining area
- Private alfresco area off kitchen
- Main bathroom features a separate shower & bath
- Third toilet downstairs for convenience
- Double garage with laundry nook
- Close proximity to Reading Cinemas and Can