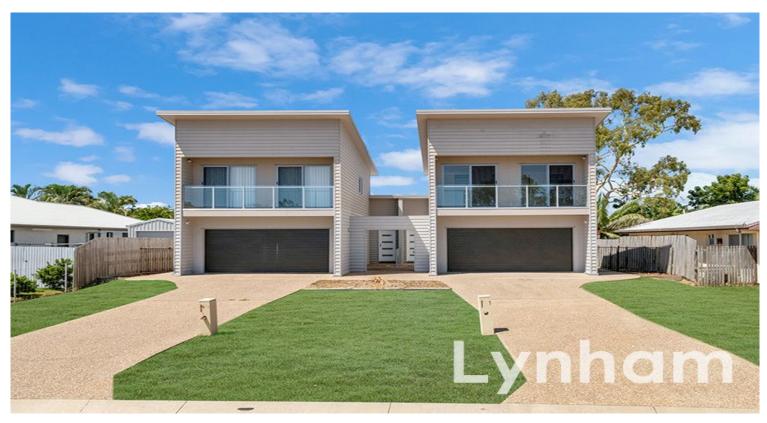

## A townhouse as big as a home!

This stunning townhouse is located in a quiet street just a short distance drive to local shops and food outlets. Combining sleek contemporary design with great functionality the property has been well considered.

## THE PROPERTY

- Fully Air-conditioned
- Master bedrooms on ground level feature walk-in wardrobes and private ensuite
- Remaining two bedrooms upstairs with built-in wardrobes  $\boldsymbol{\Xi}$  access to the front balcony
- Contemporary kitchen with stainless appliances
- Open plan lounge & dining area
- Private alfresco area off kitchen
- Main bathroom features a separate shower & bath
- Third toilet downstairs for convenience
- Double garage with laundry nook
- Close proximity to Reading Cinemas and Can