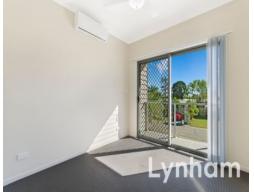

## THE PROPERTY

- Fully Air-conditioned
- Master bedrooms on ground level feature walk-in wardrobes and private ensuite
- Remaining two bedrooms upstairs with built-in wardrobes  $\boldsymbol{\Xi}$  access to the front balcony
- Contemporary kitchen with stainless appliances
- Open plan lounge & dining area
- Private alfresco area off kitchen
- Main bathroom features a separate shower & bath
- Third toilet downstairs for convenience
- Double garage with laundry nook
- Close proximity to Reading Cinemas and Can