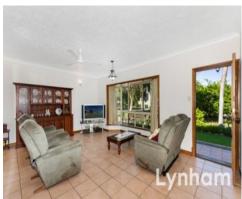

## THE PROPERTY

- 3 Large bedrooms with built in wardrobes
- Main bedroom features private ensuite
- Combined living and dining area
- Large galley style kitchen
- Main bathroom with separate shower & bathtub
- Fully air-conditioned
- Covered rear entertaining area
- 5kw solar
- 503sqm block
- Store room at Rear of property
- Close proximity to oceanfront restaurants