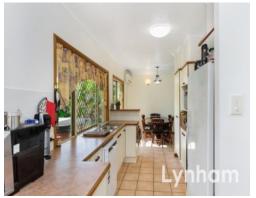

## THE PROPERTY

- 3 Large bedrooms with built in wardrobes
- Main bedroom features private ensuite
- Combined living and dining area
- Large galley style kitchen
- Main bathroom with separate shower & bathtub
- Fully air-conditioned
- Covered rear entertaining area
- 5kw solar
- 503sqm block
- Store room at Rear of property
- Close proximity to oceanfront restaurants