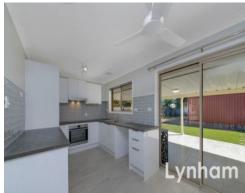

## THE PROPERTY

- 3 bedrooms with built-in wardrobes & air conditioning
- Renovated kitchen with ample storage and bench space
- Open plan lounge and dining
- Tiles through living and vinyl to bedrooms
- Modern bathroom with modern fittings
- The second bathroom is combined with laundry
- Large rear patio overlooking the yard
- 782sqm allotment
- Large 6x9m shed
- Solar power
- Fully fenced with drive-through access to the shed and double gates
- Walking distance to Kelso State School and