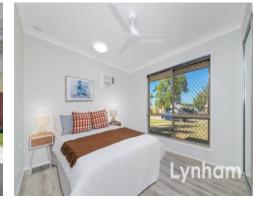

## THE PROPERTY

- 3 bedrooms with built-in wardrobes & air conditioning
- Renovated kitchen with ample storage and bench space
- Open plan lounge and dining
- Tiles through living and vinyl to bedrooms
- Modern bathroom with modern fittings
- The second bathroom is combined with laundry
- Large rear patio overlooking the yard
- 782sqm allotment
- Large 6x9m shed
- Solar power
- Fully fenced with drive-through access to the shed and double gates
- Walking distance to Kelso State School and