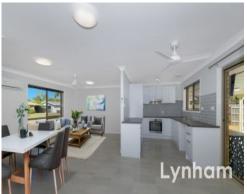

## THE PROPERTY

- 3 bedrooms with built-in wardrobes & air conditioning
- Renovated kitchen with ample storage and bench space
- Open plan lounge and dining
- Tiles through living and vinyl to bedrooms
- Modern bathroom with modern fittings
- The second bathroom is combined with laundry
- Large rear patio overlooking the yard
- 782sqm allotment
- Large 6x9m shed
- Solar power
- Fully fenced with drive-through access to the shed and double gates
- Walking distance to Kelso State School and