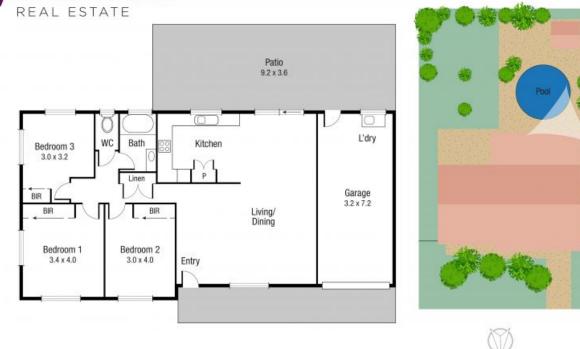

## Large Family Home With In-Ground Pool - 700sqm allotment

Centrally located to all the amenities, in a quiet pocket of Rasmussen, and featuring a generously sized floor plan, this home is perfect for the family.

With its expansive covered outdoor area, overlooking the in-ground pool, and 700sqm block with established gardens, you'll have the perfect space to entertain.

This single-story gem features a low-set design with three bedrooms, all with built-ins for ample storage.

The property also boasts a convenient lock-up garage and garden shed.

## THE PROPERTY

- 3 Bedrooms all with built-in wardrobes
- Open-plan living & dining room
- In-ground concrete pool

Lynham & Co. Rental

37Thuringowa Drive, Kirwan **07 4723 3222** 

Scale in metres. Indicative only, Dimensions are approximate, All information contained herein is gathered from sources we believe to be reliable. However we cannot guarantee its accuracy and interested persons should rely on their own enquiries.

TOTAL AREA : 162.4 sq.m

26 Chiquita Av, Rasmussen