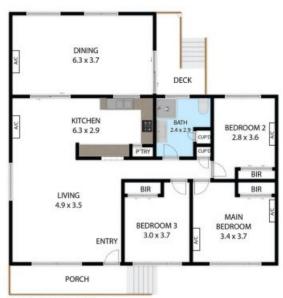

## THE PROPERTY

- Recently refreshed with new paint and lighting enhancements.
- Three bedrooms upstairs with split-system air conditioning, built-in wardrobes, and hardwood floors.
- Well-appointed kitchen with a four-burner gas stove, extensive storage, and a sliding pantry.
- Enjoy gatherings on the fully enclosed back deck with natural light and split-system air conditioning.
- Spacious downstairs living area with tiled floors, a separate study, kitchenette, and full bathroom.
- Conveniently located near The Willows Shop

Lynham & Co. Rental

**OFFICE** 

37Thuringowa Drive, Kirwan

07 4723 3222

**GROUND FLOOR** 

50 Tam Oshanter Drive, Thuringowa Central 4817
TOTAL APPROX. FLOOR AREA 205 SQ.M
White very witness to be seen made to ensure the accuracy of the floor plan contained here, measurements of doors, windows, normal day of other laters are approximate and no responsibility is taken for any error, desission, or misutatelement. This plan is for illustrative purposes only and should be used as such by any prospective purchases: