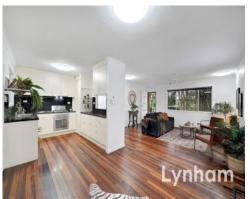

## THE PROPERTY

- Recently refreshed with new paint and lighting enhancements.
- Three bedrooms upstairs with split-system air conditioning, built-in wardrobes, and hardwood floors.
- Well-appointed kitchen with a four-burner gas stove, extensive storage, and a sliding pantry.
- Enjoy gatherings on the fully enclosed back deck with natural light and split-system air conditioning.
- Spacious downstairs living area with tiled floors, a separate study, kitchenette, and full bathroom.
- Conveniently located near The Willows Shop