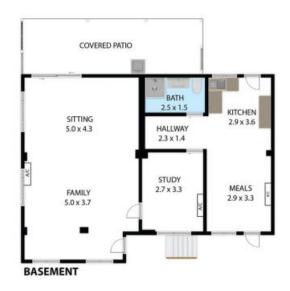

## THE PROPERTY

- Recently refreshed with new paint and lighting enhancements.
- Three bedrooms upstairs with split-system air conditioning, built-in wardrobes, and hardwood floors.
- Well-appointed kitchen with a four-burner gas stove, extensive storage, and a sliding pantry.
- Enjoy gatherings on the fully enclosed back deck with natural light and split-system air conditioning.
- Spacious downstairs living area with tiled floors, a separate study, kitchenette, and full bathroom.
- Conveniently located near The Willows Shop

Lynham & Co. Rental

**OFFICE** 

37Thuringowa Drive, Kirwan

07 4723 3222

**GROUND FLOOR** 

50 Tam Oshanter Drive, Thuringowa Central 4817
TOTAL APPROX. FLOOR AREA 205 SQ.M
White very witness to be seen made to ensure the accuracy of the floor plan contained here, measurements of doors, windows, normal day of other laters are approximate and no responsibility is taken for any error, desission, or misutatelement. This plan is for illustrative purposes only and should be used as such by any prospective purchases: