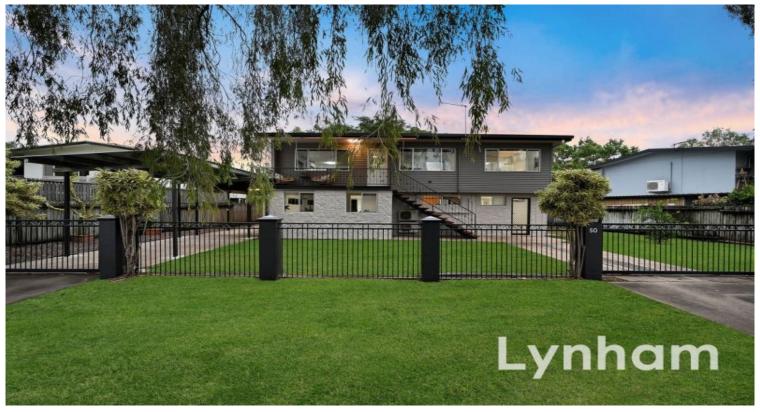

PRICE GUIDE: \$620 PER WEEK

Area: 637 m2

## **Beautifully Renovated, Centrally Located**

Discover the perfect home for your large family at 50 Tam O'Shanter Drive, Thuringowa Central. If you've been looking for a home for your big family, a place that offers multiple living areas with plenty of space for the whole family to spread out - we have found one!

## THE PROPERTY

- Recently refreshed with new paint and lighting enhancements.
- Three bedrooms upstairs with split-system air conditioning, built-in wardrobes, and hardwood floors.
- Well-appointed kitchen with a four-burner gas stove, extensive storage, and a sliding pantry.
- Enjoy gatherings on the fully enclosed back deck with natural light and split-system air conditioning.
- Spacious downstairs living area with tiled floors, a separate study, kitchenette, and full bathroom.
- Conveniently located near The Willows Shop