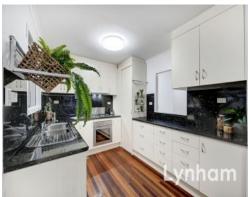

## THE PROPERTY

- Recently refreshed with new paint and lighting enhancements.
- Three bedrooms upstairs with split-system air conditioning, built-in wardrobes, and hardwood floors.
- Well-appointed kitchen with a four-burner gas stove, extensive storage, and a sliding pantry.
- Enjoy gatherings on the fully enclosed back deck with natural light and split-system air conditioning.
- Spacious downstairs living area with tiled floors, a separate study, kitchenette, and full bathroom.
- Conveniently located near The Willows Shop