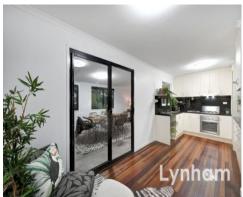

## THE PROPERTY

- Recently refreshed with new paint and lighting enhancements.
- Three bedrooms upstairs with split-system air conditioning, built-in wardrobes, and hardwood floors.
- Well-appointed kitchen with a four-burner gas stove, extensive storage, and a sliding pantry.
- Enjoy gatherings on the fully enclosed back deck with natural light and split-system air conditioning.
- Spacious downstairs living area with tiled floors, a separate study, kitchenette, and full bathroom.
- Conveniently located near The Willows Shop