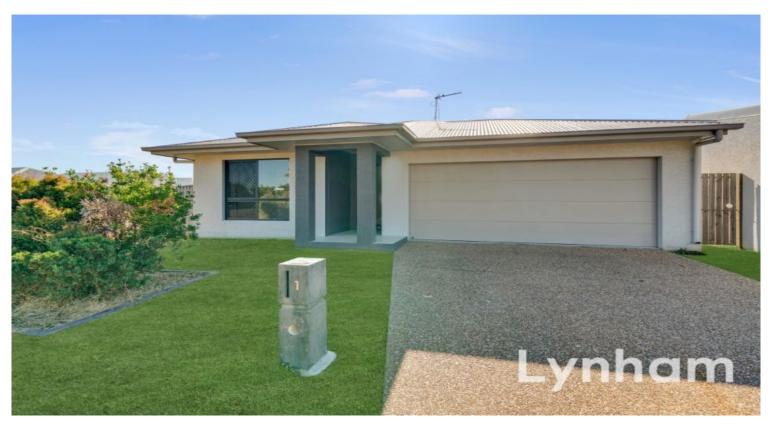

## Stylish 3 Bedroom Home with Modern Comforts in Rasmussen

Featuring modern tones, a functional design that takes advantage of the low maintenance 366 sqm allotment, and three bedrooms feature wardrobes & air conditioning, with the master feature ensuite & walk-in wardrobe, the home is currently vacant and ready to occupy.

## THE PROPERTY

- Three air-conditioned bedrooms with built-in wardrobes
- Main bedroom with walk-in wardrobe and ensuite
- Functional modern layout and colours
- Modern kitchen with ample bench space and storage
- Main bathroom with shower, bathtub and separate toilet
- Fully air-conditioned throughout
- External patio
- Low maintenance 366sqm block
- Double garage
- Rental Apprisal \$450 \$490 per week