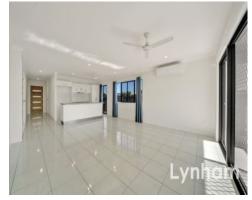

## THE PROPERTY

- Three air-conditioned bedrooms with built-in wardrobes
- Main bedroom with walk-in wardrobe and ensuite
- Functional modern layout and colours
- Modern kitchen with ample bench space and storage
- Main bathroom with shower, bathtub and separate toilet
- Fully air-conditioned throughout
- External patio
- Low maintenance 366sqm block
- Double garage
- Rental Apprisal \$450 \$490 per week