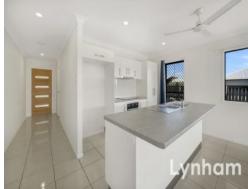

## THE PROPERTY

- Three air-conditioned bedrooms with built-in wardrobes
- Main bedroom with walk-in wardrobe and ensuite
- Functional modern layout and colours
- Modern kitchen with ample bench space and storage
- Main bathroom with shower, bathtub and separate toilet
- Fully air-conditioned throughout
- External patio
- Low maintenance 366sqm block
- Double garage
- Rental Apprisal \$450 \$490 per week