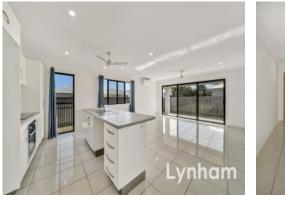

## THE PROPERTY

- Three air-conditioned bedrooms with built-in wardrobes
- Main bedroom with walk-in wardrobe and ensuite
- Functional modern layout and colours
- Modern kitchen with ample bench space and storage
- Main bathroom with shower, bathtub and separate toilet
- Fully air-conditioned throughout
- External patio
- Low maintenance 366sqm block
- Double garage
- Rental Apprisal \$450 \$490 per week