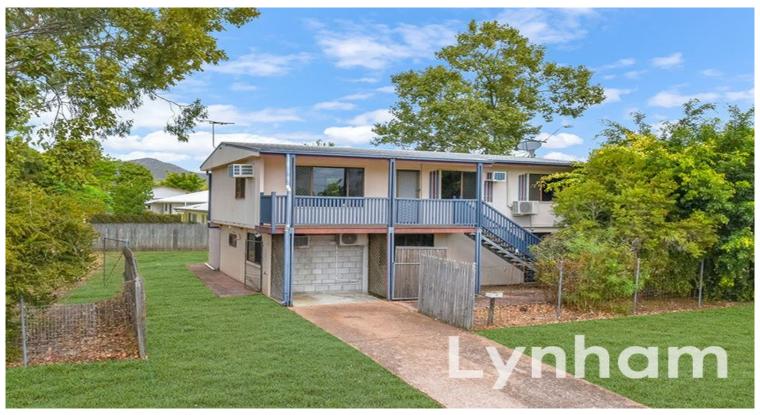

PRICE GUIDE: \$400 PER WEEK

Area: 601 m2

## Separate Living - 2 Kitchens, 2 Living

This spacious three bedroom high set home, offers versittile living with separate living upstairs and down.

Set on 601sqm this home will appeal to large families.

## THE PROPERTY

- Modern kitchen, open plan layout with ample storage
- 3 Large bedrooms upstairs & 1 bedroom downstairs
- Modern main bathroom
- Downstairs features kitchen combined with lounge & dining
- Second bathroom downstairs
- Parking for two vehicles
- 601sqm low maintenance allotment

## THE LOCATION

- Within Kirwan State school catchment zone
- Close proximity to Riverway precinct
- Close proximity to Dan Gleeson Memorial Ga

Lynham & Co. Rental

**OFFICE** 

37Thuringowa Drive, Kirwan

07 4723 3222