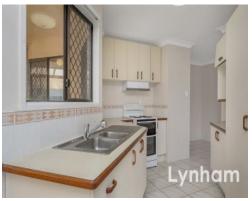

## THE PROPERTY

- 3 generous sized bedrooms
- Large propositioned dining and living
- Open plan living on 626sqm
- Galley style kitchen
- Large two way bathroom with separate shower and bath
- Fully air-conditioned
- Internal Laundry
- Rear patio
- Large yard
- Single carport