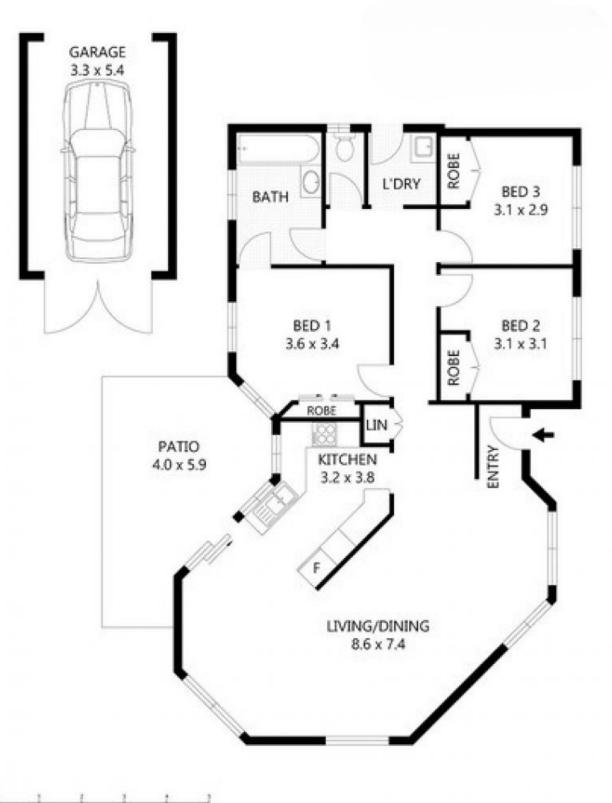

## THE PROPERTY

- 3 generous sized bedrooms
- Large propositioned dining and living
- Open plan living on 626sqm
- Galley style kitchen
- Large two way bathroom with separate shower and bath
- Fully air-conditioned
- Internal Laundry
- Rear patio
- Large yard
- Single carport