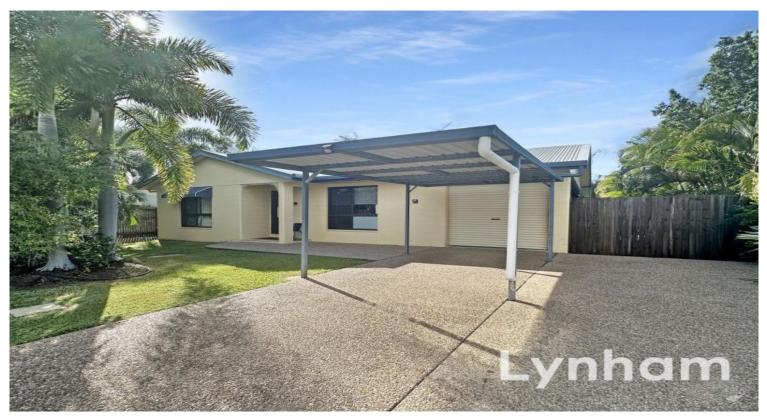

## PRICE GUIDE: \$450 PER WEEK

Area:

661 m2

## **Charming Modern Home with Spacious Yard and Convenient Amenities!**

Nestled in the quiet Deeragun neighbourhood. Featuring thoughtfully designed spaces and modern amenities, this residence offers a seamless blend of comfort, functionality, and a touch of sophistication, perfect for everyday living. Situated in a quiet street in Deeragun with a playground for the kids just down the road!

## THE PROPERTY

- Three bedrooms all with built-ins
- Open plan living & dining space
- Modern galley-style kitchen with ample bench space & Storage
- Functional main bathroom with walk-in shower & separate toilet
- Large rear patio overlooking established gardens
- Single lock-up carport & additional carport to the front
- Rear yard access
- Fully fenced 661m2 allotment
- Walking distance to Woodlands Village Shop