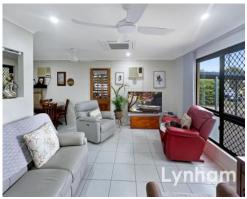

## THE PROPERTY

- Three bedrooms all with built-ins
- Open plan living & dining space
- Modern galley-style kitchen with ample bench space & Storage
- Functional main bathroom with walk-in shower & separate toilet
- Large rear patio overlooking established gardens
- Single lock-up carport & additional carport to the front
- Rear yard access
- Fully fenced 661m2 allotment
- Walking distance to Woodlands Village Shop