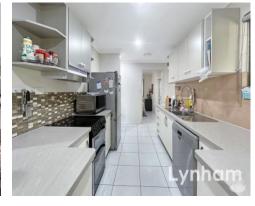

## THE PROPERTY

- Three bedrooms all with built-ins
- Open plan living & dining space
- Modern galley-style kitchen with ample bench space & Storage
- Functional main bathroom with walk-in shower & separate toilet
- Large rear patio overlooking established gardens
- Single lock-up carport & additional carport to the front
- Rear yard access
- Fully fenced 661m2 allotment
- Walking distance to Woodlands Village Shop