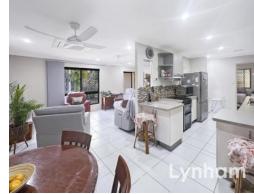

## THE PROPERTY

- Three bedrooms all with built-ins
- Open plan living & dining space
- Modern galley-style kitchen with ample bench space & Storage
- Functional main bathroom with walk-in shower & separate toilet
- Large rear patio overlooking established gardens
- Single lock-up carport & additional carport to the front
- Rear yard access
- Fully fenced 661m2 allotment
- Walking distance to Woodlands Village Shop