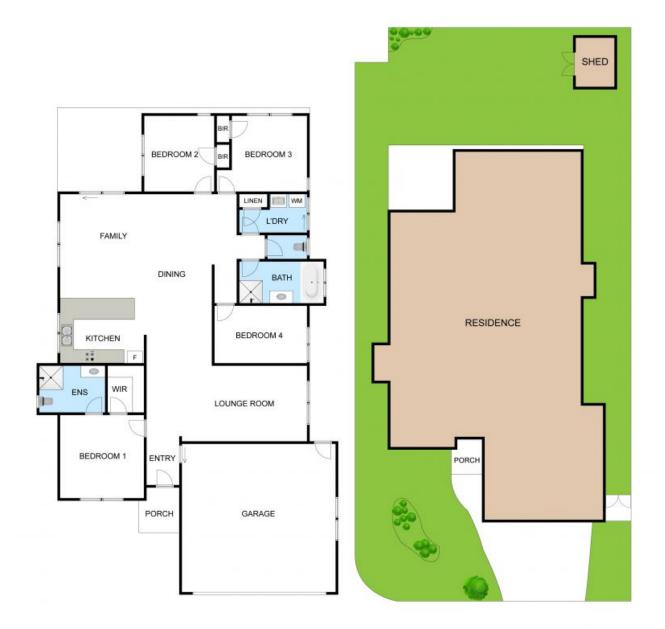

## Sold by Nathan and Graham Lynham

2

Live in the prestigious Willowbank area, only minutes from Cannon Park, Willows Shoppingtown, Secondary and Primary Schools and much much more.

Boasting a very functional design, which perfectly suites the 625 m2 corner allotment, the home features 4 bedrooms, formal lounge, open plan dining and family rooms, all in modern tones and double garage.

Outside there's a rear patio, a fully fenced yard and garden shed with room for pool or shed as your needs change.

And with fresh paint and new carpets to bedrooms and blinds - there's nothing to do but move in.

The Property:

- Freshly Painted
- Brand new carpets
- Large 625 m2 corner allotment with high fe

Nathan Lynham 0427 695 162

**Graham Lynham** 0447 250 222

OFFICE

37Thuringowa Drive, Kirwan 07 4723 3222