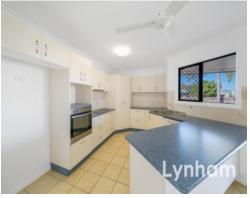

## THE PROPERTY

- Three generous-sized bedrooms with wardrobes
- Spacious master with walk-through wardrobes and private toilet
- Centrally positioned kitchen boasts ample storage & bench space
- Comfortable open plan lounge and dining surrounds the kitchen
- Main bathroom with shower, bath & separate toilet
- Internal laundry
- 651sqm allotment
- Short drive to the beach, Tavern, parks, a