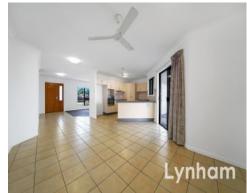

Saturated in natural light and freshly painted with new carpets, this well-proportioned home with a flexible open design is sure to impress and satisfy most living arrangements and flows to the spectacular covered outdoor patio and spacious, private backyard

## THE PROPERTY

- Three generous-sized bedrooms with wardrobes
- Spacious master with walk-through wardrobes and private toilet
- Centrally positioned kitchen boasts ample storage & bench space
- Comfortable open plan lounge and dining surrounds the kitchen
- Main bathroom with shower, bath & separate toilet
- Internal laundry
- 651sqm allotment
- Short drive to the beach, Tavern, parks, a